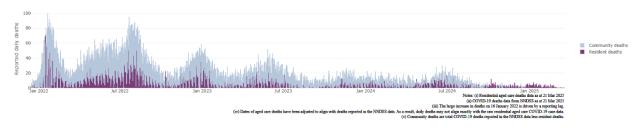

Figure 3: COVID-19 deaths in RACHs overlaid with community deaths

<sup>&</sup>lt;sup>4</sup> The Omicron outbreak start date has been redefined from late November 2021 to mid-December 2021. Changes have been made to align reporting with the start date of Omicron published in the department's external facing Epidemiology report.