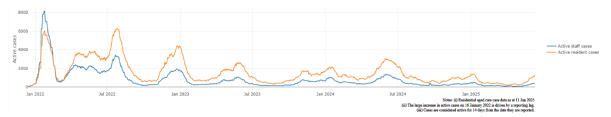

Figure 1: National outbreak trends in aged care - December 2021 to present

Figure 2: Trends in aged care cases - December 2021 to present