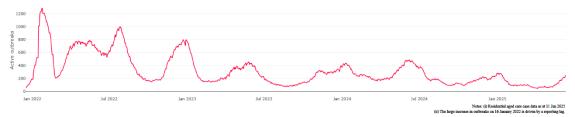

Figure 1: National outbreak trends in aged care - December 2021 to present

Figure 2: Trends in aged care cases - December 2021 to present