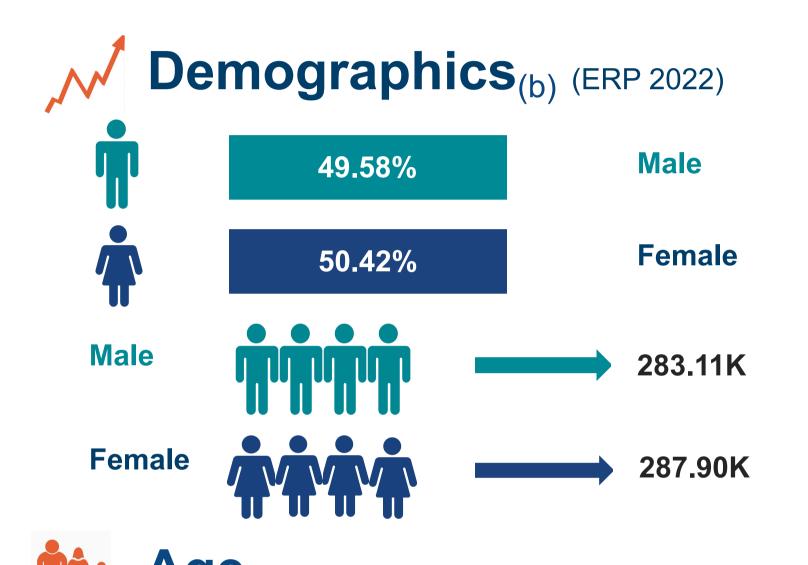

## Snapshot<sub>(b)</sub>

Total Population (ERP 2022): 571.01K

First Nations People (ERP 2022): 33.86K

**Total Population Growth** (2016 - 2022): **10.32%** 

**Population Aged 65+** (ERP 2022): 119.35K

**Population Growth Aged 65+** (2016 - 2022): 23.08%