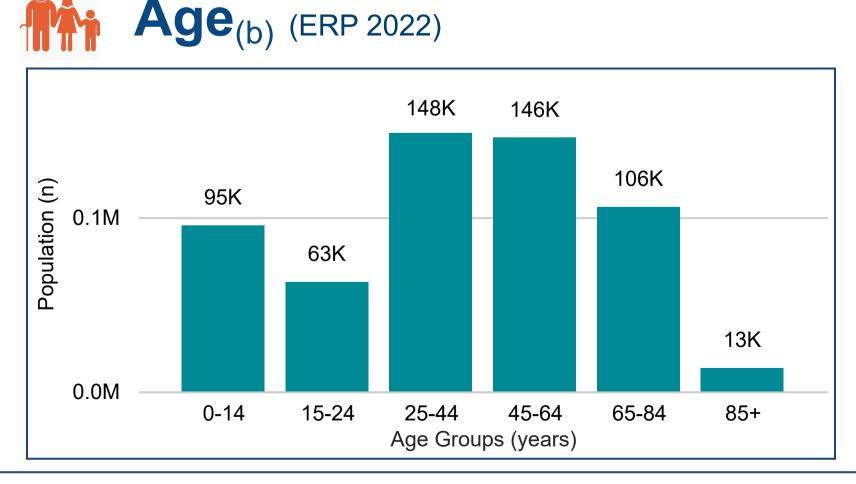

## Snapshot<sub>(b)</sub>

Total Population (ERP 2022): 571.01K

First Nations People (ERP 2022): 33.86K

**Total Population Growth** (2016 - 2022): **10.32%** 

**Population Aged 65+** (ERP 2022): 119.35K

**Population Growth Aged 65+** (2016 - 2022): 23.08%