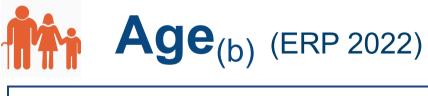

## Snapshot<sub>(b)</sub>

Total Population (ERP 2022): 1.08M

First Nations People (ERP 2022): 26.33K

**Total Population Growth** (2016 - 2022): 11.86%

Population Aged 65+ (ERP 2022): 153.28K

**Population Growth Aged 65+** (2016 - 2022): 24.96%