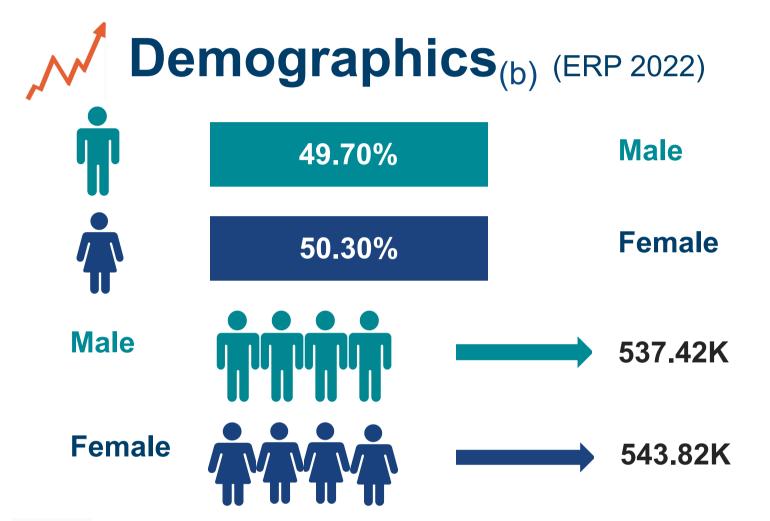

## Snapshot<sub>(b)</sub>

Total Population (ERP 2022): 1.08M

First Nations People (ERP 2022): 26.33K

**Total Population Growth** (2016 - 2022): 11.86%

Population Aged 65+ (ERP 2022): 153.28K

**Population Growth Aged 65+** (2016 - 2022): 24.96%