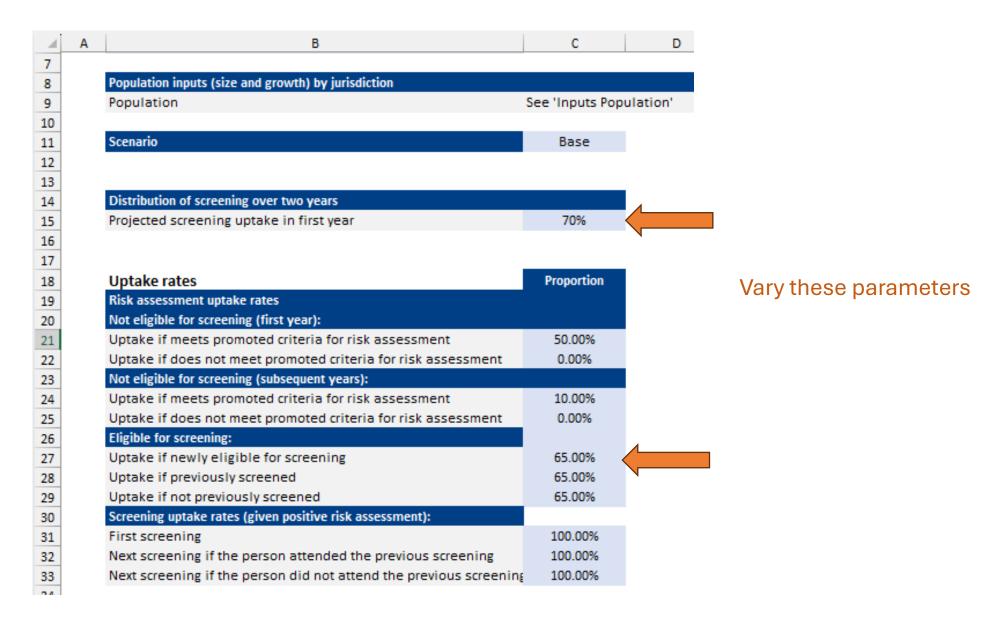

### **INPUTS**

- "Inputs Population"
- Copy & paste the jurisdiction of interest data from the relevant row into row 14
- "Inputs General"
- Distribution of screening over two years: adjust cell C15
- Uptake of screening: adjust cell C27