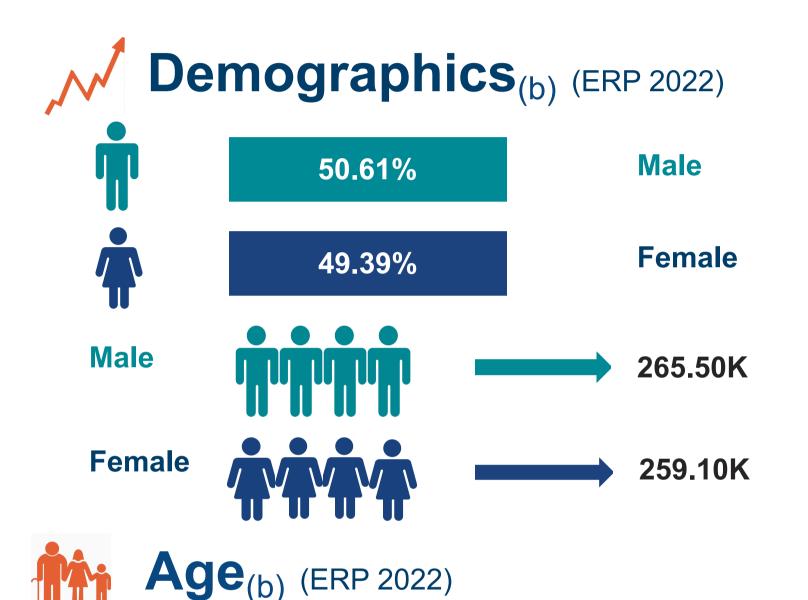

## Snapshot<sub>(b)</sub>

Total Population (ERP 2022): 524.60K

First Nations People (ERP 2022): 25.14K

**Total Population Growth** (2016 - 2022): **5.63%** 

Population Aged 65+ (ERP 2022): 122.72K

**Population Growth Aged 65+** (2016 - 2022): 23.69%