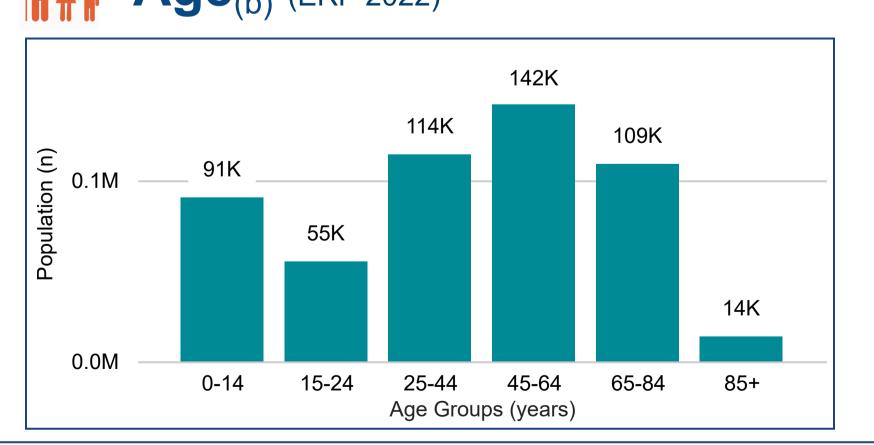

## Snapshot<sub>(b)</sub>

Total Population (ERP 2022): 524.60K

First Nations People (ERP 2022): 25.14K

**Total Population Growth** (2016 - 2022): **5.63%** 

Population Aged 65+ (ERP 2022): 122.72K

**Population Growth Aged 65+** (2016 - 2022): 23.69%