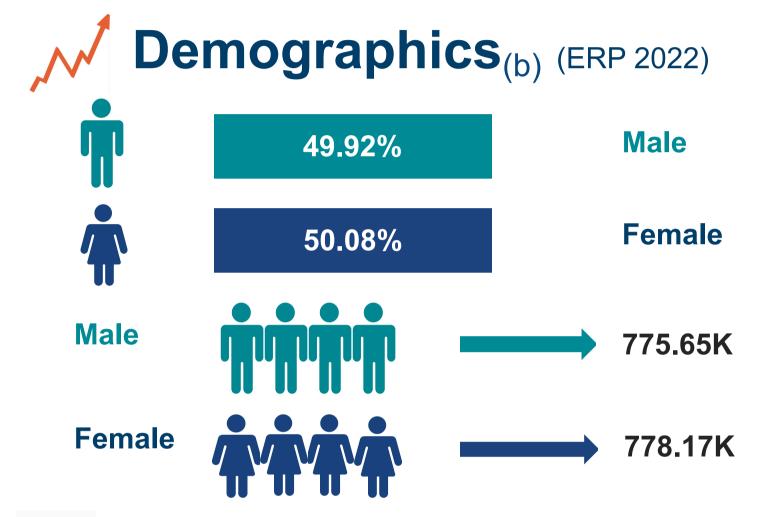

## Snapshot<sub>(b)</sub>

Total Population (ERP 2022): 1.55M

First Nations People (ERP 2022): 19.42K

**Total Population Growth** (2016 - 2022): -0.92%

Population Aged 65+ (ERP 2022): 232.50K

**Population Growth Aged 65+** (2016 - 2022): 11.22%