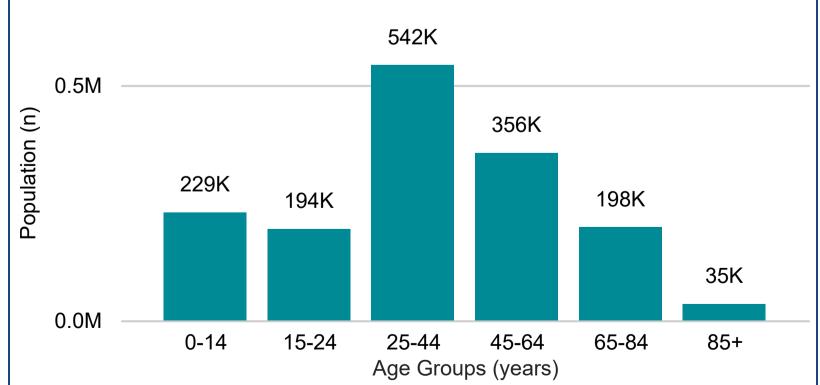

## Snapshot<sub>(b)</sub>

Total Population (ERP 2022): 1.55M

First Nations People (ERP 2022): 19.42K

**Total Population Growth** (2016 - 2022): -0.92%

Population Aged 65+ (ERP 2022): 232.50K

**Population Growth Aged 65+** (2016 - 2022): 11.22%