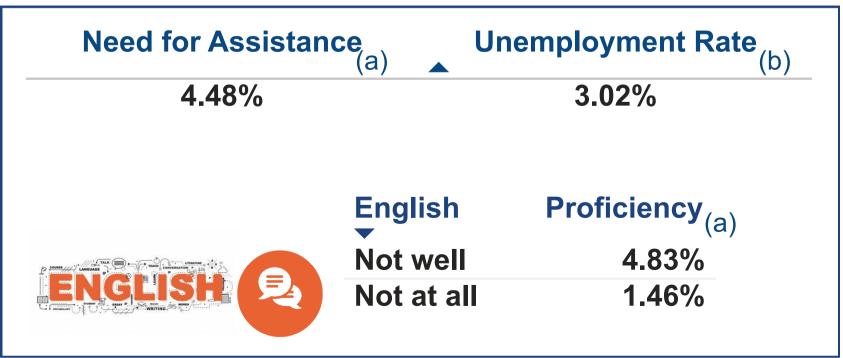

## Central and Eastern Sydney





PHN Fact sheet 2024

## Snapshot<sub>(b)</sub>

Total Population (ERP 2022): 1.55M

First Nations People (ERP 2022): 19.42K

**Total Population Growth** (2016 - 2022): -0.92%

Population Aged 65+ (ERP 2022): 232.50K

**Population Growth Aged 65+** (2016 - 2022): 11.22%

Area Square kilometers: 626.91



## **Key Information**













Source: a - Australian Bureau of Statistics - Census of Population and Housing 2021 I b - PHIDU Social Health Atlas of Australia Data by Primary Health Network Dec 2023

ERP: Estimated Resident Population I Need for Assistance: Core Activity need for Assistance (ASSNP) I English Proficiency: Proficiency in spoken English (ENGLP) | Australian Bureau of Statistics (abs.gov.au)