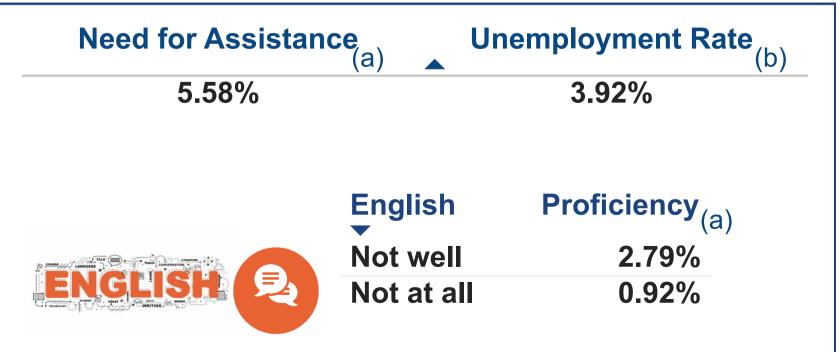

## Snapshot<sub>(b)</sub>

**Total Population** (ERP 2022): 1.24M

First Nations People (ERP 2022): 37.82K

**Total Population Growth** (2016 - 2022): 10.48%

Population Aged 65+ (ERP 2022): 175.34K

**Population Growth Aged 65+** (2016 - 2022): 24.97%