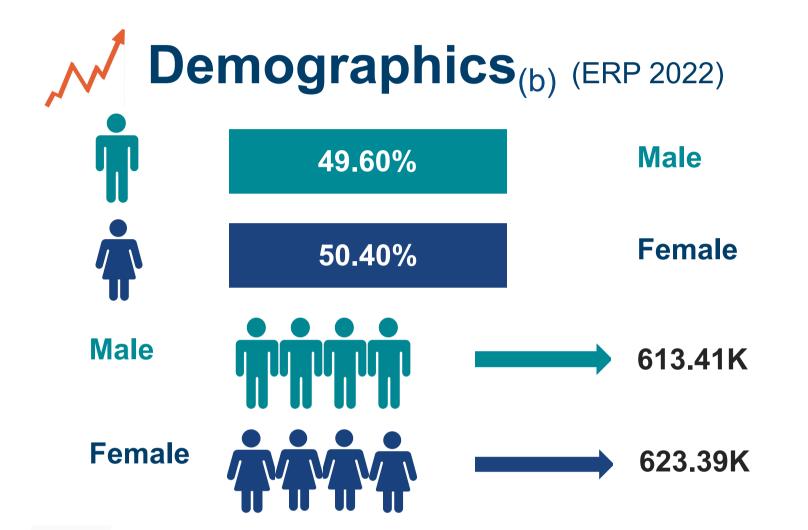

## Snapshot<sub>(b)</sub>

**Total Population** (ERP 2022): 1.24M

First Nations People (ERP 2022): 37.82K

**Total Population Growth** (2016 - 2022): 10.48%

Population Aged 65+ (ERP 2022): 175.34K

**Population Growth Aged 65+** (2016 - 2022): 24.97%