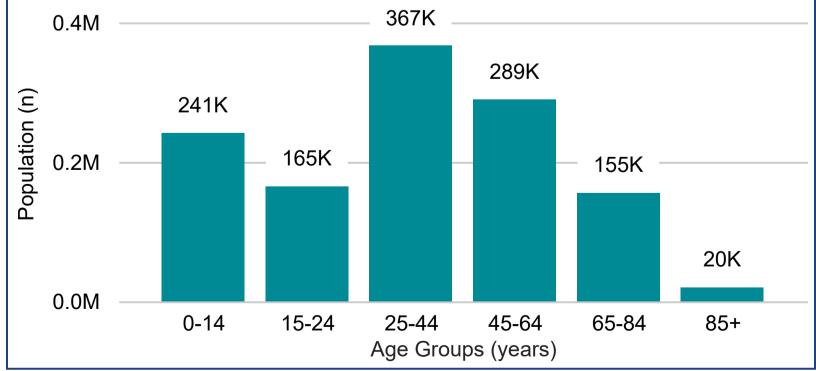

## Snapshot<sub>(b)</sub>

**Total Population** (ERP 2022): 1.24M

First Nations People (ERP 2022): 37.82K

**Total Population Growth** (2016 - 2022): 10.48%

Population Aged 65+ (ERP 2022): 175.34K

**Population Growth Aged 65+** (2016 - 2022): 24.97%