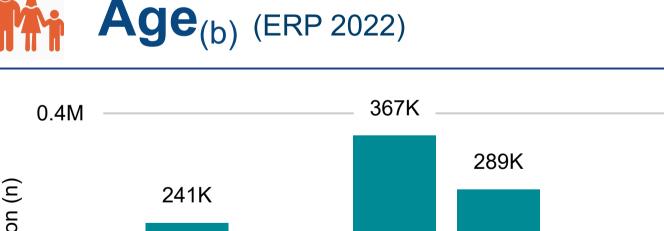

## Snapshot<sub>(b)</sub>

**Total Population** (ERP 2022): 1.24M

First Nations People (ERP 2022): 37.82K

**Total Population Growth** (2016 - 2022): 10.48%

Population Aged 65+ (ERP 2022): 175.34K

**Population Growth Aged 65+** (2016 - 2022): 24.97%