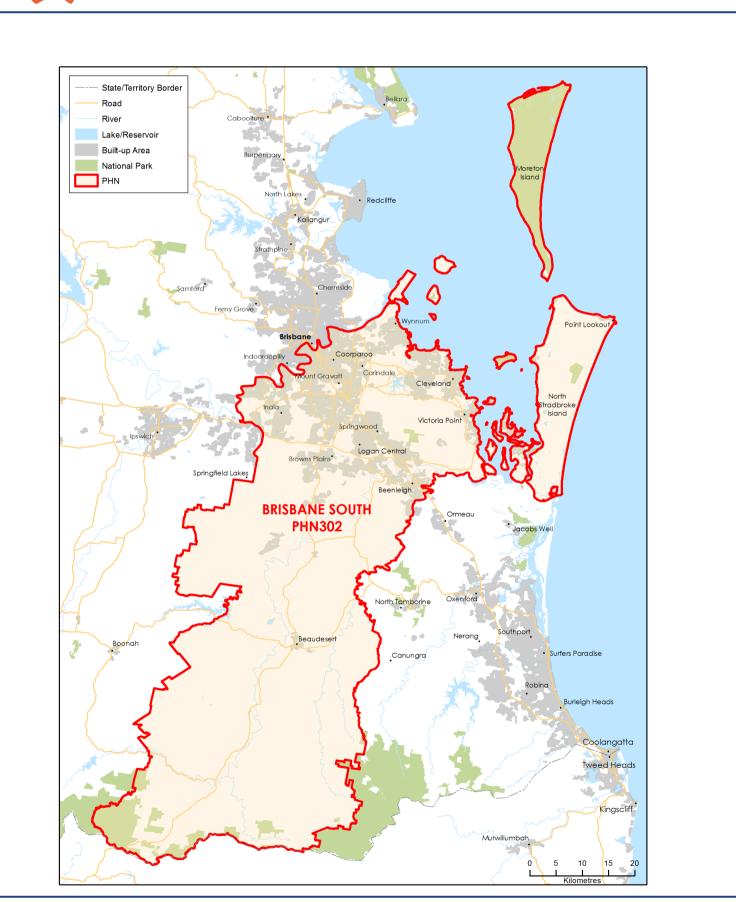

## **Brisbane South**





PHN Fact sheet 2024



## Snapshot<sub>(b)</sub>

**Total Population** (ERP 2022): 1.24M

First Nations People (ERP 2022): 37.82K

**Total Population Growth** (2016 - 2022): 10.48%

Population Aged 65+ (ERP 2022): 175.34K

**Population Growth Aged 65+** (2016 - 2022): 24.97%

**Area Square kilometers:** 3.77K



## **Key Information**













Source: a - Australian Bureau of Statistics - Census of Population and Housing 2021 I b - PHIDU Social Health Atlas of Australia Data by Primary Health Network Dec 2023

ERP: Estimated Resident Population I Need for Assistance: Core Activity need for Assistance (ASSNP) I English Proficiency: Proficiency in spoken English (ENGLP) | Australian Bureau of Statistics (abs.gov.au)