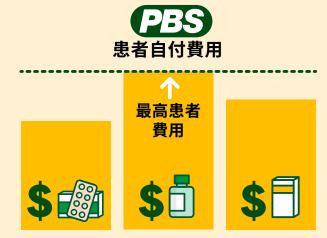

#### 現在凍結甚麼費用?

PBS 患者共付費用是您購買 PBS 藥物需支付的最高費用。

PBS 共付費用已**凍結在 2024 年 的水平**,並且不會隨年度物價指數增加。

#### 誰會受益?

凍結PBS 共付費用意味所有 Medicare 和優惠卡持有人將會節 省購買基本藥物開支。

Medicale 下河月/

在 2025 年一年, 每個處方 的最高費用鎖定為 \$31.60。

領**取食**石並和持有聊邦 優惠卡人士

每個處方的最高費用鎖定為 \$7.70,五年不變。

凍結PBS 共付費用

下載