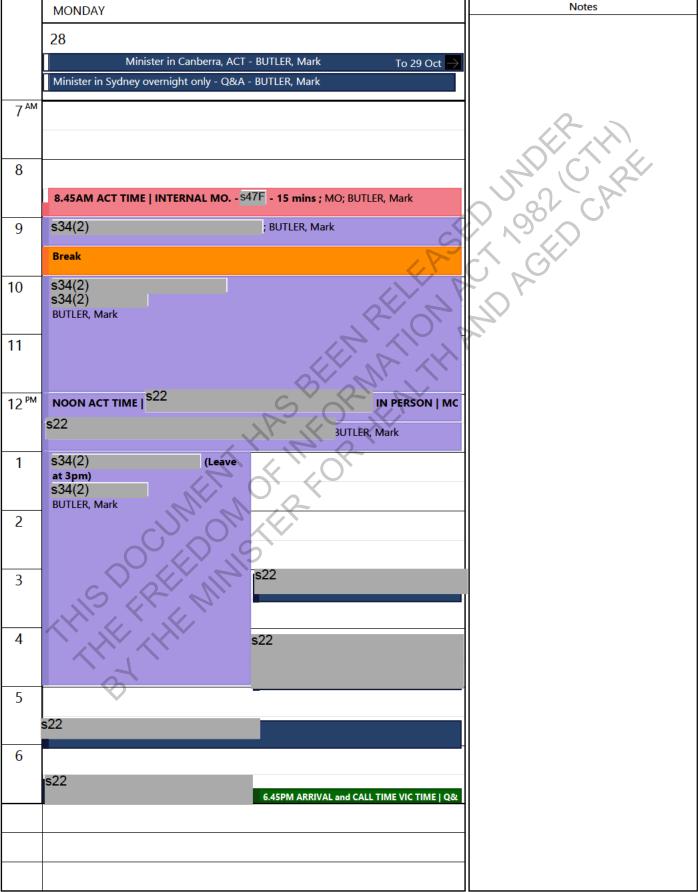

Tuesday

October 2024

Mo TuWe Th Fr Sa Su

1 2 3 4 5 6
7 8 9 10 11 12 13
14 15 16 17 18 19 20
21 22 23 24 25 26 27
28 29 30 31

|                 | TUESDAY                                                                      | Notes     |
|-----------------|------------------------------------------------------------------------------|-----------|
|                 | 1                                                                            |           |
|                 | From 30 Sep Minister in Canberra, ACT - BUTLER, Mark                         |           |
| 7 <sup>AM</sup> | Hom 50-Sep                                                                   |           |
| '               |                                                                              |           |
|                 |                                                                              | (P.J)     |
| 8               |                                                                              |           |
|                 |                                                                              | JHDE CIRE |
| 9               | s34(2)                                                                       | 0 % CY    |
|                 | BUTLER, Mark                                                                 | 1, 1,0    |
| 10              |                                                                              |           |
|                 |                                                                              |           |
|                 | 6x 64                                                                        | 7         |
| 11              | 14,410                                                                       |           |
|                 |                                                                              |           |
| 12 PM           |                                                                              |           |
|                 | Break                                                                        |           |
| 1               | s34(2)                                                                       |           |
|                 | BUTLER, Mark                                                                 |           |
| 2               |                                                                              |           |
| -               | C), O, (K)                                                                   |           |
|                 | 0405                                                                         |           |
| 3               | Desk Time                                                                    |           |
|                 | 522                                                                          |           |
| 4               | IN PERSON 4PM ACT TIME   Regular 1:1   Minister Butler and AM McBride   IN P |           |
|                 |                                                                              |           |
| 5               | 5.07PM ACT TIME   RADIO - Interview   3AW with Jacqui Felgate - DIAL IN REQU |           |
|                 |                                                                              |           |
|                 | 522                                                                          |           |
| 6               |                                                                              |           |
|                 |                                                                              |           |
|                 |                                                                              |           |
|                 | s22                                                                          |           |
|                 |                                                                              |           |
|                 |                                                                              |           |