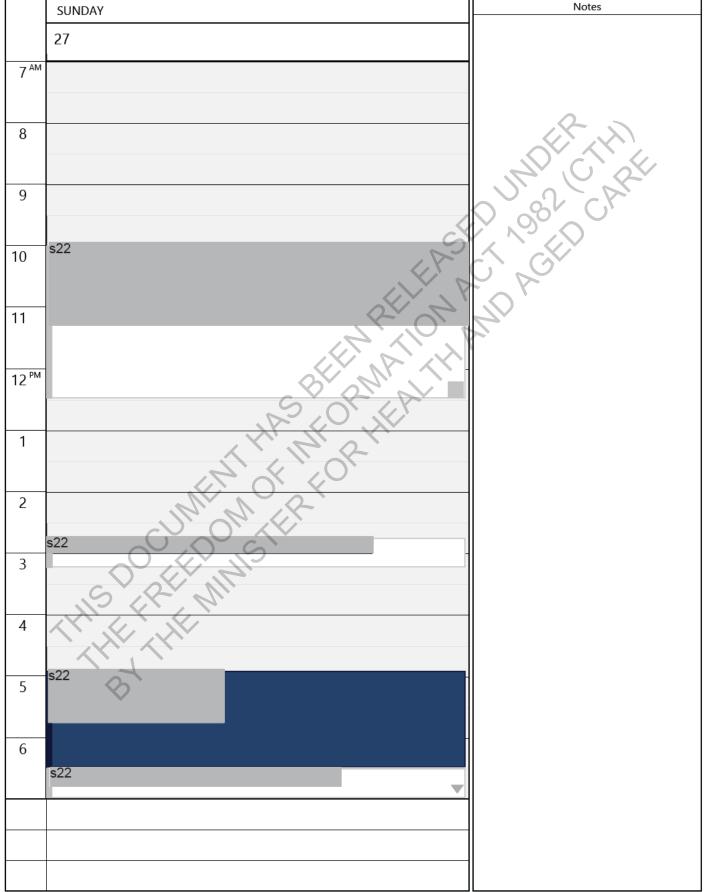

Tuesday

October 2024

Mo TuWe Th Fr Sa Su

1 2 3 4 5 6
7 8 9 10 11 12 13
14 15 16 17 18 19 20
21 22 23 24 25 26 27
28 29 30 31

|                 | TUESDAY                                                                      | Notes     |
|-----------------|------------------------------------------------------------------------------|-----------|
|                 | 1                                                                            |           |
|                 | From 30 Sep Minister in Canberra, ACT - BUTLER, Mark                         |           |
| 7 <sup>AM</sup> | Hom 50-Sep                                                                   |           |
| '               |                                                                              |           |
|                 |                                                                              | (P.J)     |
| 8               |                                                                              |           |
|                 |                                                                              | JHDE CIRE |
| 9               | s34(2)                                                                       | 0 % CY    |
|                 | BUTLER, Mark                                                                 | 1, 1,0    |
| 10              |                                                                              |           |
|                 |                                                                              |           |
|                 | 6x 64                                                                        | 7         |
| 11              | 14,410                                                                       |           |
|                 |                                                                              |           |
| 12 PM           |                                                                              |           |
|                 | Break                                                                        |           |
| 1               | s34(2)                                                                       |           |
|                 | BUTLER, Mark                                                                 |           |
| 2               |                                                                              |           |
| -               | C), O, (K)                                                                   |           |
|                 | 0405                                                                         |           |
| 3               | Desk Time                                                                    |           |
|                 | 522                                                                          |           |
| 4               | IN PERSON 4PM ACT TIME   Regular 1:1   Minister Butler and AM McBride   IN P |           |
|                 |                                                                              |           |
| 5               | 5.07PM ACT TIME   RADIO - Interview   3AW with Jacqui Felgate - DIAL IN REQU |           |
|                 |                                                                              |           |
|                 | 522                                                                          |           |
| 6               |                                                                              |           |
|                 |                                                                              |           |
|                 |                                                                              |           |
|                 | s22                                                                          |           |
|                 |                                                                              |           |
|                 |                                                                              |           |