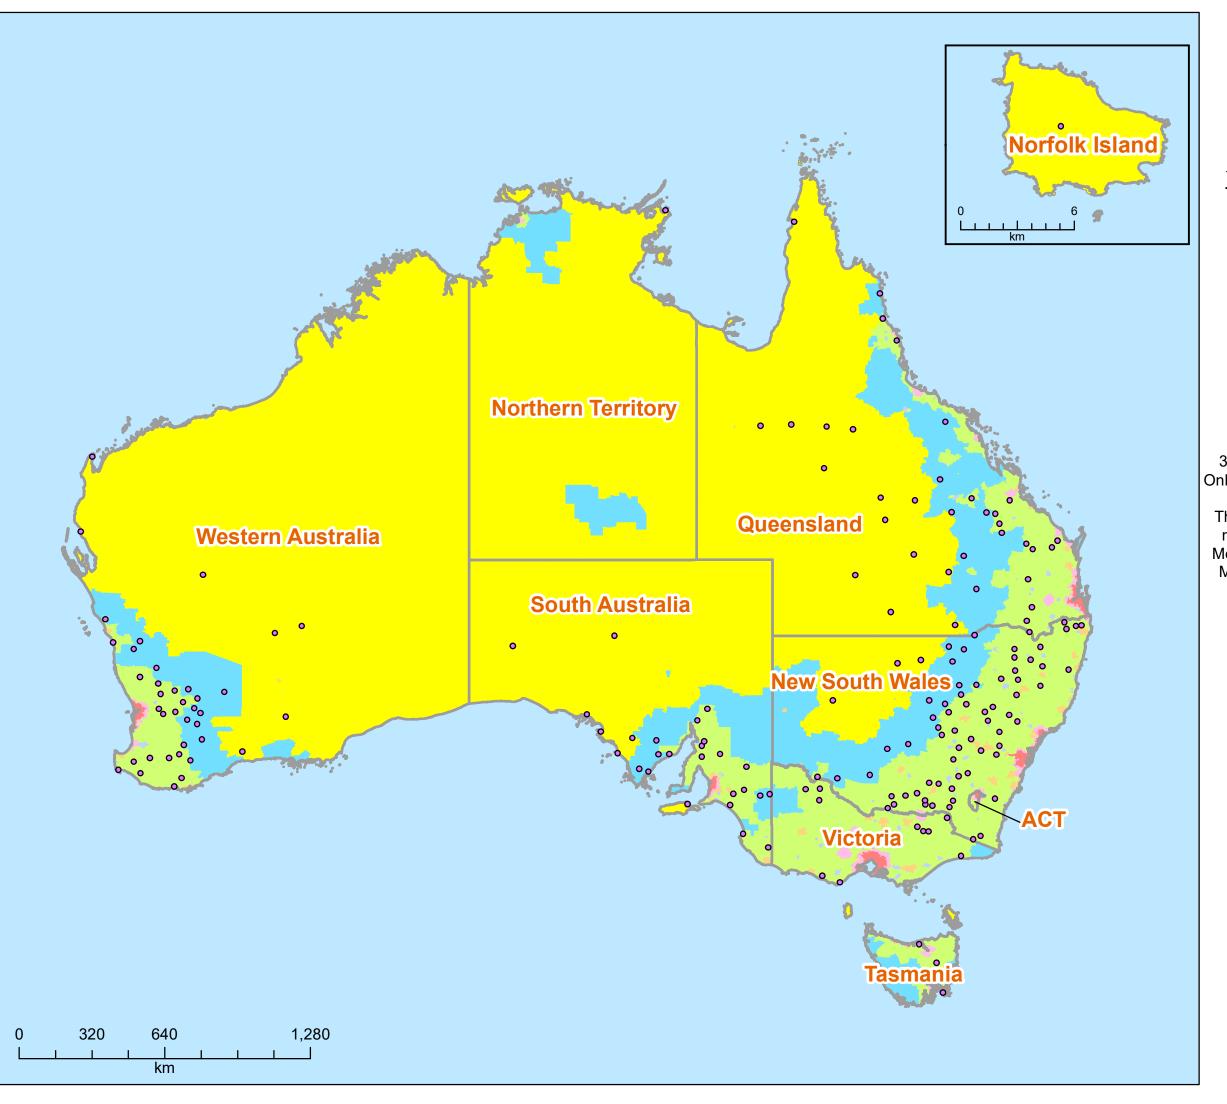

#### Australia

Aged care service data sourced from the 30 June 2024 Stocktake of Aged Care Places. Only operational services are included in this map.

The Modified Monash Model (MMM) measures remoteness and population size on a scale of Modified Monash (MM) category MM 1 to MM 7. MM 1 is a major city and MM 7 is very remote.

### Legend

Multi-Purpose Service

State/Territory

#### MMM Classification (2019)

MM 1

MM 2

MM 3

MM 4

MM 5

MM 6

MM 7