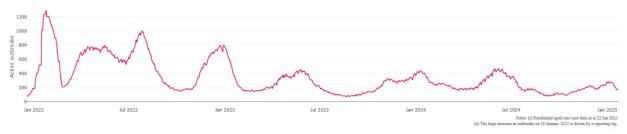

Figure 1: National outbreak trends in aged care - December 2021 to present

Figure 2: Trends in aged care cases - December 2021 to present