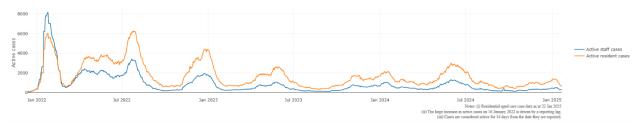

Figure 1: National outbreak trends in aged care - December 2021 to present

Figure 2: Trends in aged care cases - December 2021 to present