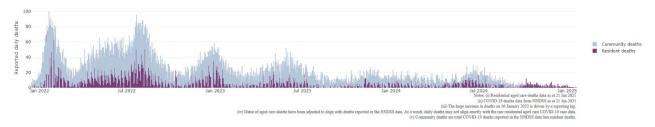

### **Mortality**

For the period of 1 January 2024 to 18 January 2025, COVID-19 is recorded as the cause of death in 1.8% of all deaths in permanent residents in aged care homes.

Since the beginning of the Omicron outbreak in mid-December 2021, there have been 191,321 deaths in residential aged care from all causes (report period from 15 December 2021 to 18 January 2025)5. COVID-19 deaths account for 3.3% of this figure.

There has been a decrease year on year for the rate of case fatality6, from a 33% case fatality rate in resident COVID-19 cases in 2020 to 3.3% in 2022 and 1.8% in 2024.

Over the course of the pandemic, all-cause excess mortality in residential aged care was below expected numbers in 2020, and within expected range in 2021. In the first half of 2022, all-cause excess mortality in residential aged care was above the expected range. Excess mortality for the second half of the 2022 is yet to be finalised.

Figure 3: COVID-19 deaths in RACHs overlaid with community deaths