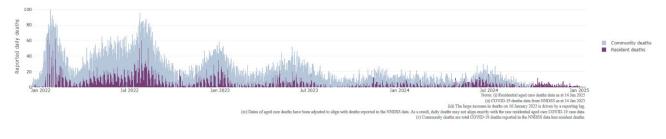

#### Mortality

For the period of 1 January 2024 to 11 January 2025, COVID-19 is recorded as the cause of death in 1.8% of all deaths in permanent residents in aged care homes.

Since the beginning of the Omicron outbreak in mid-December<sup>4</sup> 2021, there have been 190,137 deaths in residential aged care from all causes (report period from 15 December 2021 to 11 January 2025)<sup>5</sup>. COVID-19 deaths account for 3.3% of this figure.

There has been a decrease year on year for the rate of case fatality<sup>6</sup>, from a 33% case fatality rate in resident COVID-19 cases in 2020 to 3.3% in 2022 and 1.8% in 2024.

Over the course of the pandemic, all-cause excess mortality in residential aged care was below expected numbers in 2020, and within expected range in 2021. In the first half of 2022, all-cause excess mortality in residential aged care was above the expected range. Excess mortality for the second half of the 2022 is yet to be finalised.

#### Figure 3: COVID-19 deaths in RACHs overlaid with community deaths

<sup>&</sup>lt;sup>4</sup> The Omicron outbreak start date has been redefined from late November 2021 to mid-December 2021. Changes have been made to align reporting with the start date of Omicron published in the department's external facing Epidemiology report.

<sup>&</sup>lt;sup>5</sup> The department is now accessing aged care deaths data from the SIEBEL dataset. Figures are live and subject to change. Source: Department of Health and Aged Care unpublished data / SIEBEL dataset.

<sup>&</sup>lt;sup>6</sup> Case fatality calculated as total reported resident COVID-19 deaths divided by total resident COVID-19 cases.