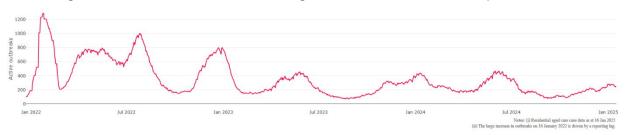

## National snapshot

As at 8:00 am 16 January 2025, there are 1,587 active COVID-19 cases reported in 251 active outbreaks in residential aged care homes (RACHs) across Australia. There have been 94 new outbreaks, 21 new resident deaths and 1,624 combined new resident and staff cases reported since 9 January 2025.

| Category               | Active <sup>2</sup> | Change in active<br>(7 days) | Cumulative<br>Total | Cumulative<br>increase (7 days) |
|------------------------|---------------------|------------------------------|---------------------|---------------------------------|
| Outbreaks <sup>3</sup> | 251                 | -28                          | 24,698              | 94                              |
| RACHs affected         | 251                 | -28                          | 2,908               | 0                               |
| Resident cases         | 1,139               | -223                         | 238,052             | 1,169                           |
| Resident deaths        | N/A                 | N/A                          | 7,265               | 21                              |
| Staff cases            | 448                 | -38                          | 126,086             | 455                             |