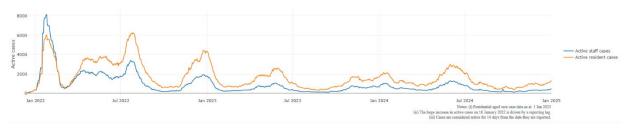

Figure 1: National outbreak trends in aged care - December 2021 to present

Figure 2: Trends in aged care cases - December 2021 to present