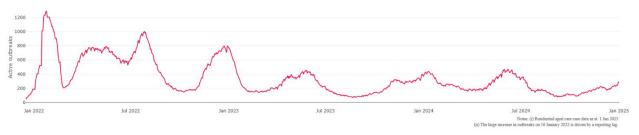

Figure 1: National outbreak trends in aged care - December 2021 to present

Figure 2: Trends in aged care cases - December 2021 to present