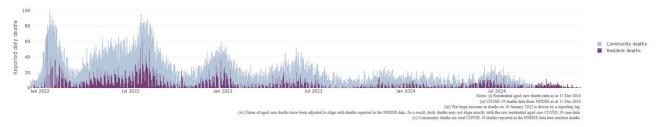

er<sup>4</sup> 2021, there have been 188,935 deaths in residential aged care from all causes (report period from 15 December 2021 to 4 January 2025)<sup>5</sup>. COVID-19 deaths account for 3.4% of this figure.

There has been a decrease year on year for the rate of case fatality<sup>6</sup>, from a 33% case fatality rate in resident COVID-19 cases in 2020 to 3.3% in 2022 and 1.8% in 2024.

Over the course of the pandemic, all-cause excess mortality in residential aged care was below expected numbers in 2020, and within expected range in 2021. In the first half of 2022, all-cause excess mortality in residential aged care was above the expected range. Excess mortality for the second half of the 2022 is yet to be finalised.

Figure 3: COVID-19 deaths in RACHs overlaid with community deaths



# Workforce in active residential aged care outbreaks

As at 8 January 2025, surge workforce providers report a total of 200,142 shifts delivered in aged care services impacted by COVID-19. These shifts include roles for GPs, nurses, care workers, allied health workers, executive and ancillary staff. In the past week surge workforce providers have reported assisting 6 residential aged care home(s) and filled 12

<sup>&</sup>lt;sup>4</sup> The Omicron outbreak start date has been redefined from late November 2021 to mid-December 2021. Changes have been made to align reporting with the start date of Omicron published in the department's external facing Epidemiology report.

<sup>&</sup>lt;sup>5</sup> The department is now accessing aged care deaths data from the SIEBEL dataset. Figures are