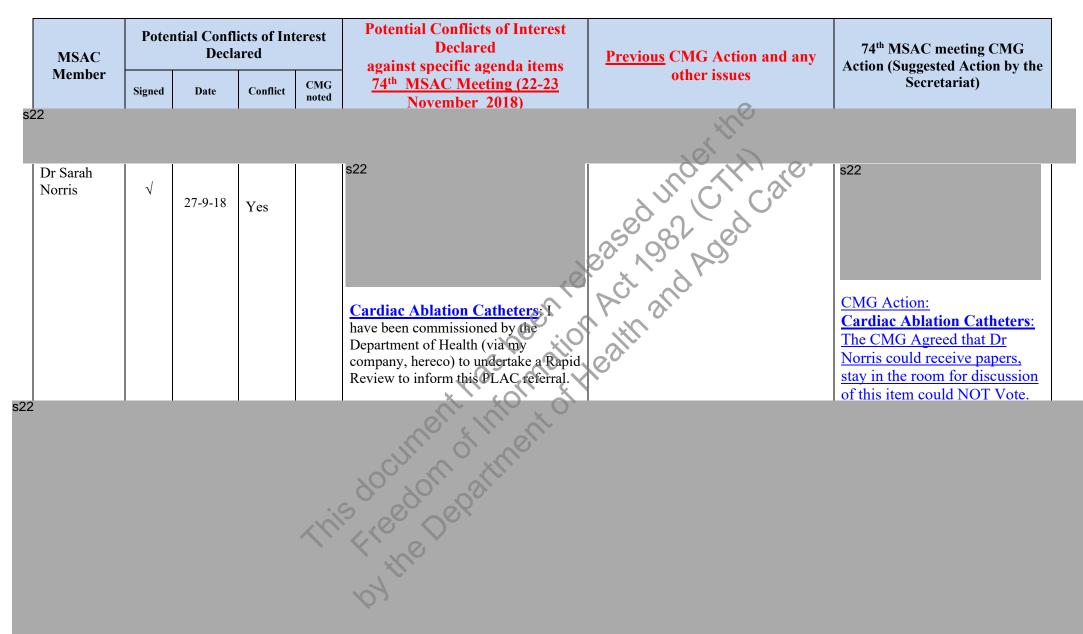

|
|     |        |        |                     |          |               | K HO                                                                         |                             |                                                                      |
|     |        |        |                     |          |               | to to                                                                        |                             |                                                                      |
|     |        |        |                     |          |               |                                                                              |                             |                                                                      |



### 77th MSAC Meeting – 28 - 29 November 2019 - Conflict of Interest Declarations

#### **Committee Management Group (CMG) Outcomes**



|     | MSAC   | Poter  |      | onflicts of<br>eclared | f Interest   | Potential Conflicts of Interest Declared for specific agenda items