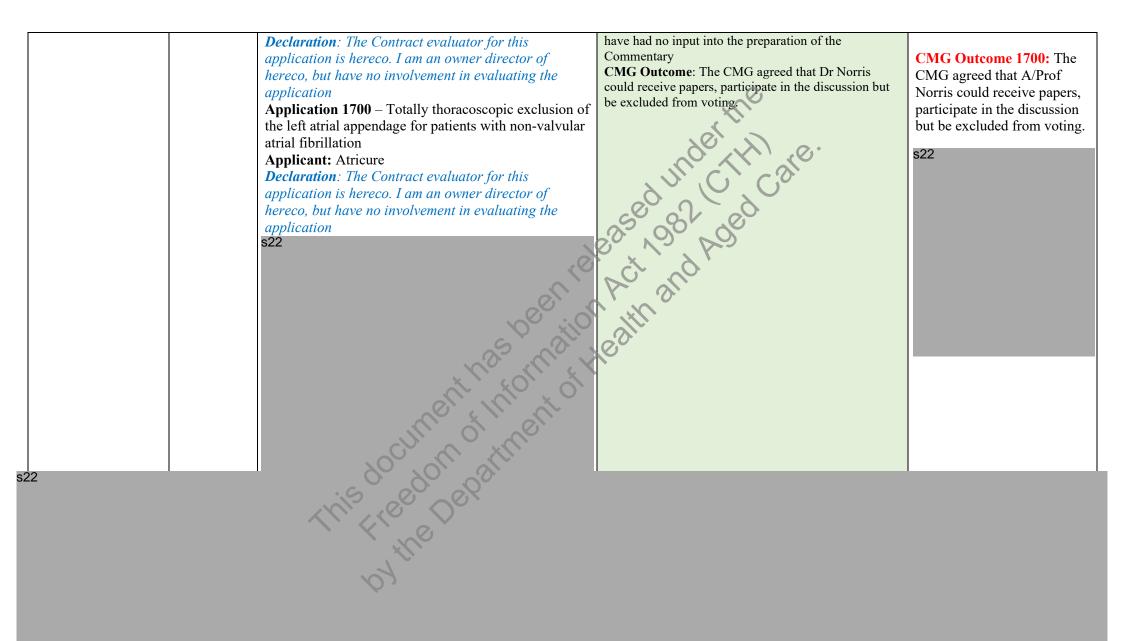

# Committee Management Group (CMG) Outcomes

|    | CMG Participants: <sup>s</sup><br>s47E(c), s47F | 47F (Chair),                 | s47E(c), s47F (Director, MSAC Secretariat), s47E(c), s4      | 7F (MSAC Secretariat), s47E(c), s4       | 7F (ESC Secretariat),             |
|----|-------------------------------------------------|------------------------------|--------------------------------------------------------------|------------------------------------------|-----------------------------------|
|    | S47E(C), S47F                                   | (Director, HTA Support Unit) | and s47E(c), s47F (HTA Support Unit).                        |                                          |                                   |
|    |                                                 |                              | Potential Conflicts of Interest Declared for                 |                                          | CMG Outcome                       |
|    |                                                 | Email Response Date          | specific agenda items<br>February Meeting                    | <u>Previous</u> relevant COI             | CMG Outcome                       |
|    | ESC Member                                      |                              | • 0                                                          | declarations and CMG Outcome             |                                   |
|    |                                                 |                              | 10-11 June 2021                                              | STO CO                                   |                                   |
| 22 |                                                 |                              |                                                              |                                          |                                   |
|    |                                                 |                              | 5                                                            |                                          |                                   |
|    |                                                 |                              | 10-11 June 2021                                              | V2 20                                    |                                   |
|    |                                                 |                              |                                                              | 6                                        |                                   |
|    |                                                 |                              |                                                              |                                          |                                   |
|    |                                                 |                              |                                                              |                                          |                                   |
|    |                                                 |                              |                                                              |                                          |                                   |
|    |                                                 |                              | S D CO                                                       |                                          |                                   |
|    |                                                 |                              | No de tra                                                    |                                          |                                   |
|    |                                                 |                              |                                                              |                                          |                                   |
|    |                                                 |                              |                                                              |                                          |                                   |
|    |                                                 |                              |                                                              |                                          |                                   |
|    |                                                 |                              |                                                              |                                          |                                   |
|    |                                                 |                              | NO NON AN                                                    |                                          |                                   |
|    |                                                 |                              | ·S · C · C                                                   |                                          |                                   |
|    |                                                 |                              |                                                              |                                          |                                   |
|    |                                                 |                              |                                                              |                                          |                                   |
|    |                                                 |                              |                                                              |                                          |                                   |
|    | Dr Sarah Norris                                 | 12/04/2021                   | 1546.1 Abdominoplasty with surgical repair of                | MSAC March/April 2021 meeting            | CMG Outcome:                      |
|    |                                                 | , • •                        | rectus diastasis following pregnancy                         |                                          | <b>1546.1</b> – The CMG agreed    |
|    |                                                 |                              |                                                              | <b>1374.1</b> - Subcutaneous implantable | Dr Norris could receive papers,   |
|    |                                                 |                              | <b>Declaration:</b> <i>I am a Director</i> of the Assessment | cardioverter defibrillator therapy       | participate in the discussion but |
|    |                                                 |                              | Group that prepared the Commentary for this                  |                                          | not lead the discussion.          |

S

| ESC Member | Email Response Date | Potential Conflicts of Interest Declared for<br>specific agenda items<br>February Meeting                                                                                                                                                                                                                                                                                                                                                                                                                                                                                                                                                                                                                                                                                                                                                                                                                                                                                                                                                                                                                                                                                                                                                                                                                                                                                                                                                                                                                                                                                                                                                                                                                                                                                                                                                                                                                                | <u>Previous</u> relevant COI<br>declarations and CMG Outcome                                                                                                                                                                                                                                                                                                                                                                                                                                                     | CMG Outcome                                                                                                                                      |
|------------|---------------------|--------------------------------------------------------------------------------------------------------------------------------------------------------------------------------------------------------------------------------------------------------------------------------------------------------------------------------------------------------------------------------------------------------------------------------------------------------------------------------------------------------------------------------------------------------------------------------------------------------------------------------------------------------------------------------------------------------------------------------------------------------------------------------------------------------------------------------------------------------------------------------------------------------------------------------------------------------------------------------------------------------------------------------------------------------------------------------------------------------------------------------------------------------------------------------------------------------------------------------------------------------------------------------------------------------------------------------------------------------------------------------------------------------------------------------------------------------------------------------------------------------------------------------------------------------------------------------------------------------------------------------------------------------------------------------------------------------------------------------------------------------------------------------------------------------------------------------------------------------------------------------------------------------------------------|------------------------------------------------------------------------------------------------------------------------------------------------------------------------------------------------------------------------------------------------------------------------------------------------------------------------------------------------------------------------------------------------------------------------------------------------------------------------------------------------------------------|--------------------------------------------------------------------------------------------------------------------------------------------------|
|            |                     | 10-11 June 2021         application, but have had no input into the preparation of the Commentary         s22         1578 - Arthroscopic injection of a bioadhesive hydrogel implant (JointRep™) in conjunction with microfracture for treatment of osteochondral defects of the knee         Applicant - Device Technologies         Declaration: Lan a Director of the Assessment Group that prepared the Commentary for this application, but have had no input into the prepared to of the Commentary for the prepared to the commentary for the prepared to of the Com | for prevention of sudden cardiac<br>death<br>Declaration:<br>The commentary for the<br>application was undertaken by<br>Closed Loop Design Pty Ltd. I was<br>not involved in any aspect of the<br>preparation of the Commentary<br>(this was a condition of the<br>Official Order), but I am a director<br>of Dis company.<br>MSAC CMG Outcome<br>1374.1 – The CMG agreed that Dr<br>Norris could receive papers,<br>participate in the discussion but be<br>excluded from voting.<br>S22<br>Declaration:<br>S22 | s22<br>CMG Outcome:<br>1578 - The CMG agreed<br>Dr Norris could receive papers,<br>participate in the discussion but<br>not lead the discussion. |