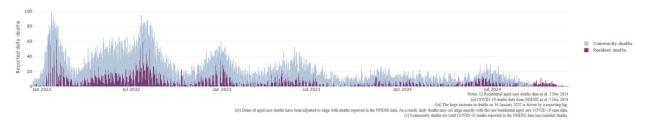

Figure 3: COVID-19 deaths in RACHs overlaid with community deaths

<sup>&</sup>lt;sup>4</sup> The Omicron outbreak start date has been redefined from late November 2021 to mid-December 2021. Changes have been made to align reporting with the start date of Omicron published in the department's external facing Epidemiology report.