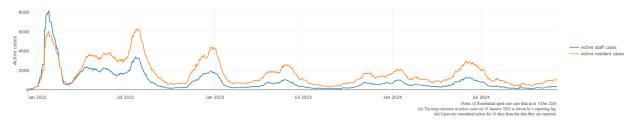

Figure 1: National outbreak trends in aged care - December 2021 to present

Figure 2: Trends in aged care cases - December 2021 to present