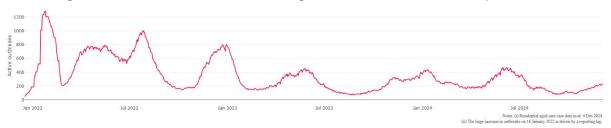

Figure 1: National outbreak trends in aged care - December 2021 to present

Figure 2: Trends in aged care cases - December 2021 to present