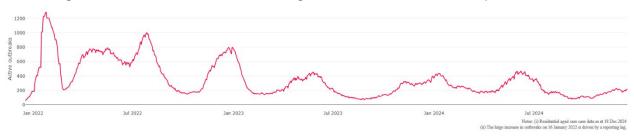

# National snapshot

As at 8:00 am 19 December 2024, there are 1,315 active COVID-19 cases reported in 222 active outbreaks in residential aged care homes (RACHs) across Australia. There have been 129 new outbreaks, 10 new resident deaths and 1,202 combined new resident and staff cases reported since 12 December 2024.