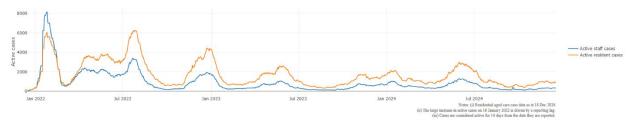

# Mortality

For the period of 1 January 2024 to 17 December 2024, COVID-19 is recorded as the cause of death in 1.8% of all deaths in permanent residents in aged care homes.

Since the beginning of the Omicron outbreak in mid-December<sup>4</sup> 2021, there have been 185,887 deaths in residential aged care from all causes (report period from 15 December 2021 to 17 December 2024)<sup>5</sup>. COVID-19 deaths account for 3.5% of this figure.

There has been a decrease year on year for the rate of case fatality<sup>6</sup>, from a 33% case fatality rate in resident COVID-19 cases in 2020 to 3.3% in 2022 and 1.8% in 2024.

Over the course of the pandemic, all-cause excess mortality in residential aged care was below expected numbers in 2020, and within expected range in 2021. In the first half of 2022, all-cause excess mortality in residential aged care was above the expected range. Excess mortality for the second half of the 2022 is yet to be finalised.