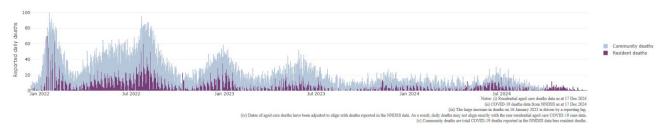

#### Figure 3: COVID-19 deaths in RACHs overlaid with community deaths

<sup>&</sup>lt;sup>4</sup> The Omicron outbreak start date has been redefined from late November 2021 to mid-December 2021. Changes have been made to align reporting with the start date of Omicron published in the department's external facing Epidemiology report.

# Mortality

For the period of 1 January 2024 to 17 December 2024, COVID-19 is recorded as the cause of death in 1.8% of all deaths in permanent residents in aged care homes.

Since the beginning of the Omicron outbreak in mid-December<sup>4</sup> 2021, there have been 185,887 deaths in residential aged care from all causes (report period from 15 December 2021 to 17 December 2024)<sup>5</sup>. COVID-19 deaths account for 3.5% of this figure.

There has been a decrease year on year for the rate of case fatality<sup>6</sup>, from a 33% case fatality rate in resident COVID-19 cases in 2020 to 3.3% in 2022 and 1.8% in 2024.

Over the course of the pandemic, all-cause excess mortality in residential aged care was below expected numbers in 2020, and within expected range in 2021. In the first half of 2022, all-cause excess mortality in residential aged care was above the expected range. Excess mortality for the second half of the 2022 is yet to be finalised.