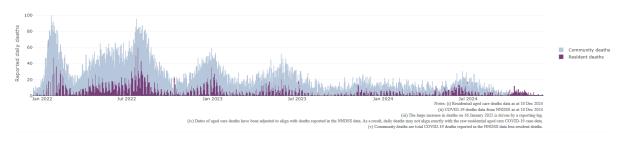

# Mortality

For the period of 1 January 2024 to 30 November 2024, COVID-19 is recorded as the cause of death in 1.9% of all deaths in permanent residents in aged care homes.

Since the beginning of the Omicron outbreak in mid-December<sup>4</sup> 2021, there have been 177,571 deaths in residential aged care from all causes (report period from 15 December 2021 to 30 November 2024)<sup>5</sup>. COVID-19 deaths account for 3.5% of this figure.

There has been a decrease year on year for the rate of case fatality<sup>6</sup>, from a 33% case fatality rate in resident COVID-19 cases in 2020 to 3.3% in 2022 and 1.8% in 2024.

Over the course of the pandemic, all-cause excess mortality in residential aged care was below expected numbers in 2020, and within expected range in 2021. In the first half of 2022, all-cause excess mortality in residential aged care was above the expected range. Excess mortality for the second half of the 2022 is yet to be finalised.

#### Figure 3: COVID-19 deaths in RACHs overlaid with community deaths

<sup>&</sup>lt;sup>4</sup> The Omicron outbreak start date has been redefined from late November 2021 to mid-December 2021. Changes have been made to align reporting with the start date of Omicron published in the department's external facing Epidemiology report.