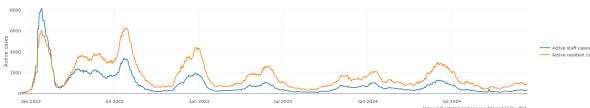

opening and closure includes changes in the status of exposure sites to outbreaks (and vice versa), which are applied retrospectively to facility records. New case information can also change the status of a recovered site back to an active outbreak site. As a result, changes in active outbreak status may not align with day-on-day variations to active totals. These adjustments will also affect the number of cases in staff and residents reported each week.

<sup>&</sup>lt;sup>2</sup> Active residents and staff cases are the total currently positive cases in active outbreaks.

<sup>&</sup>lt;sup>3</sup> An outbreak is considered to be active pending advice from the relevant Public Health Unit. An outbreak is defined as at least 1 (one) positive case in a resident or 2+ cases in staff.







Figure 2: Trends in aged care cases – December 2021 to present

# Mortality

For the period of 1 January 2024 to 30 November 2024, COVID-19 is recorded as the cause of death in 1.9% of all deaths in permanent residents in aged care homes.

Since the beginning of the Omicron outbreak in mid-December<sup>4</sup> 2021, there have been 177,571 deaths in residential aged care from all causes (report period from 15 December 2021 to 30 November 2024)<sup>5</sup>. COVID-19 deaths account for 3.5% of this figure.

There has been a decrease year on year for the rate of case fatality<sup>6</sup>, from a 33% case fatality rate in resident COVID-19 cases in 2020 to 3.3% in 2022 and 1.8% in 2024.

Over the course of the pandemic, all-cause excess mortality in residential aged care was below expected n