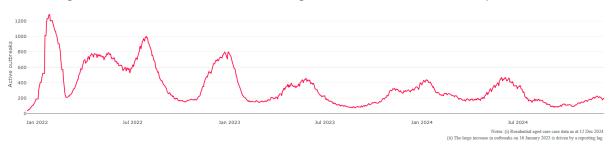

reak opening and closure includes changes in the status of exposure sites to outbreaks (and vice versa), which are applied retrospectively to facility records. New case information can also change the status of a recovered site back to an active outbreak site. As a result, changes in active outbreak status may not align with day-on-day variations to active totals. These adjustments will also affect the number of cases in staff and residents reported each week.

<sup>&</sup>lt;sup>2</sup> Active residents and staff cases are the total currently positive cases in active outbreaks.

<sup>&</sup>lt;sup>3</sup> An outbreak is considered to be active pending advice from the relevant Public Health Unit. An outbreak is defined as at least 1 (one) positive case in a resident or 2+ cases in staff.







Figure 2: Trends in aged care cases – December 2021 to present

# Mortality

For the period of 1 January 2024 to 30 November 2024, COVID-19 is recorded as the cause of death in 1.9% of all deaths in permanent residents in aged care homes.

Since the beginning of the Omicron outbreak in mid-December<sup>4</sup> 2021, there have been 177,571 deaths in residential aged care from all causes (report period from 15 December 2021 to 30 November 2024)<sup>5</sup>. COVID-19 deaths account for 3.5% of this figure.

There has been a decrease year on year for the rate of case fatality<sup>6</sup>, from a 33% case fatality rate in resident COVID-19 cases in 2020 to 3.3% in 2022 and 1.8% in 2024.

Over the course of the pandemic, all-cause excess mortality in residential aged care was below expect