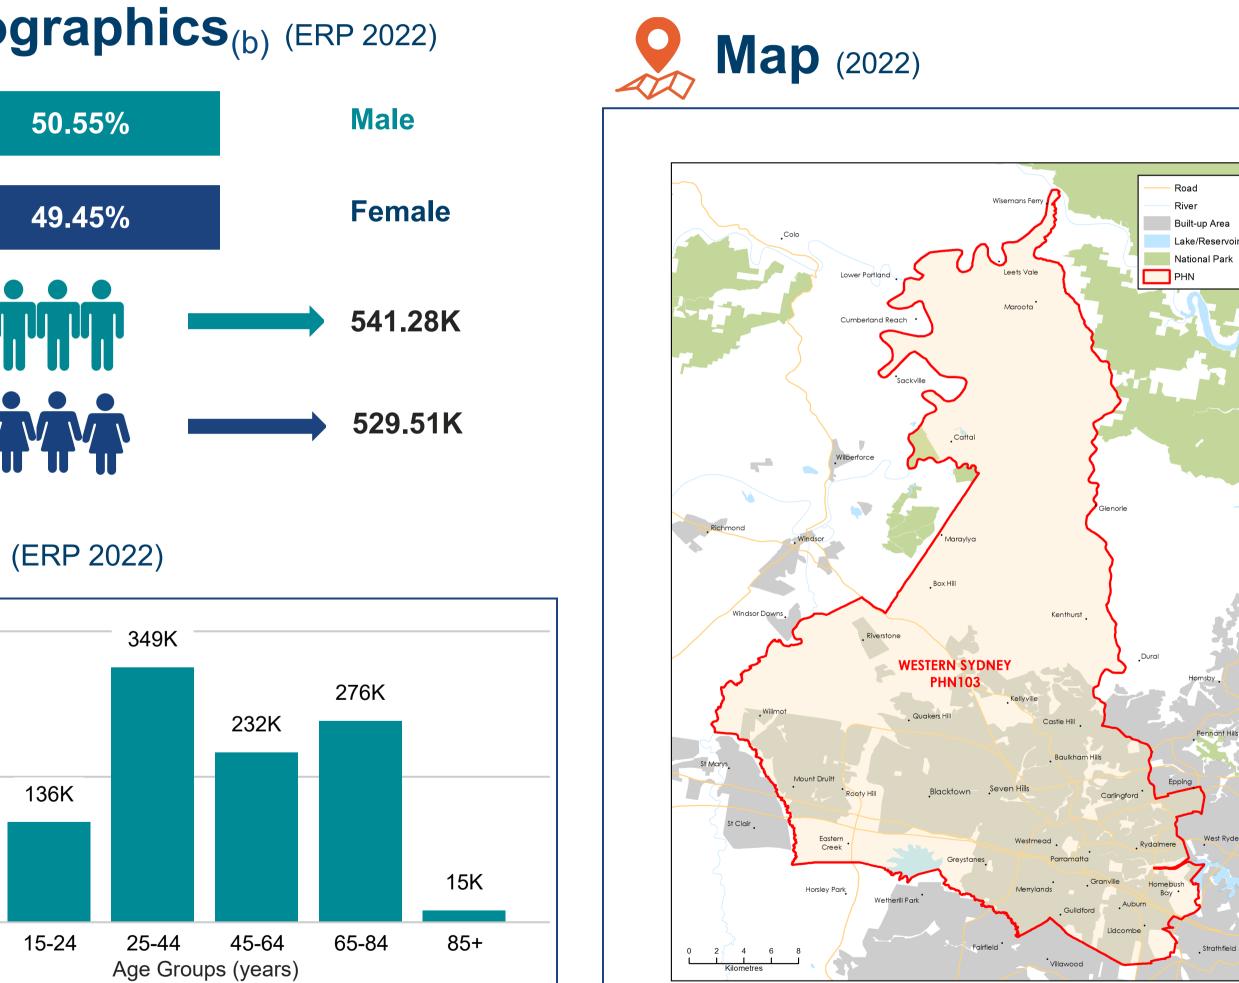

## Western Sydney

| <b>Snapsho</b>                            | <b>ot</b> (b)                                  |             | <b>Demog</b>                                                                                                                                                                                                                                                                                                                                                                                                                                                                                                                                                                                                                                                                                                                                                                                                                                                                                                                                                                                                                                                                                                                                                                                                                                                                                                                                                                                                                                                                                                                                                                                                                                                                                                                                                                                                                                                                                                                                                                                                                                                                                                                                                                                                                                                                                                                                                                                                                                                                                                                                           |
|-------------------------------------------|------------------------------------------------|-------------|--------------------------------------------------------------------------------------------------------------------------------------------------------------------------------------------------------------------------------------------------------------------------------------------------------------------------------------------------------------------------------------------------------------------------------------------------------------------------------------------------------------------------------------------------------------------------------------------------------------------------------------------------------------------------------------------------------------------------------------------------------------------------------------------------------------------------------------------------------------------------------------------------------------------------------------------------------------------------------------------------------------------------------------------------------------------------------------------------------------------------------------------------------------------------------------------------------------------------------------------------------------------------------------------------------------------------------------------------------------------------------------------------------------------------------------------------------------------------------------------------------------------------------------------------------------------------------------------------------------------------------------------------------------------------------------------------------------------------------------------------------------------------------------------------------------------------------------------------------------------------------------------------------------------------------------------------------------------------------------------------------------------------------------------------------------------------------------------------------------------------------------------------------------------------------------------------------------------------------------------------------------------------------------------------------------------------------------------------------------------------------------------------------------------------------------------------------------------------------------------------------------------------------------------------------|
| Total Population (ERP 2022):              |                                                | 1.07M       |                                                                                                                                                                                                                                                                                                                                                                                                                                                                                                                                                                                                                                                                                                                                                                                                                                                                                                                                                                                                                                                                                                                                                                                                                                                                                                                                                                                                                                                                                                                                                                                                                                                                                                                                                                                                                                                                                                                                                                                                                                                                                                                                                                                                                                                                                                                                                                                                                                                                                                                                                        |
| First Nations People (ERP 2022):          |                                                | 20.59K      |                                                                                                                                                                                                                                                                                                                                                                                                                                                                                                                                                                                                                                                                                                                                                                                                                                                                                                                                                                                                                                                                                                                                                                                                                                                                                                                                                                                                                                                                                                                                                                                                                                                                                                                                                                                                                                                                                                                                                                                                                                                                                                                                                                                                                                                                                                                                                                                                                                                                                                                                                        |
| Total Population Growth (2016 - 2022):    |                                                | 12.99%      | Male                                                                                                                                                                                                                                                                                                                                                                                                                                                                                                                                                                                                                                                                                                                                                                                                                                                                                                                                                                                                                                                                                                                                                                                                                                                                                                                                                                                                                                                                                                                                                                                                                                                                                                                                                                                                                                                                                                                                                                                                                                                                                                                                                                                                                                                                                                                                                                                                                                                                                                                                                   |
| Population Aged 65+ (ERP 2022):           |                                                | 290.36K     |                                                                                                                                                                                                                                                                                                                                                                                                                                                                                                                                                                                                                                                                                                                                                                                                                                                                                                                                                                                                                                                                                                                                                                                                                                                                                                                                                                                                                                                                                                                                                                                                                                                                                                                                                                                                                                                                                                                                                                                                                                                                                                                                                                                                                                                                                                                                                                                                                                                                                                                                                        |
| Population Growth Aged 65+ (2016 - 2022): |                                                | 24.51%      | Female                                                                                                                                                                                                                                                                                                                                                                                                                                                                                                                                                                                                                                                                                                                                                                                                                                                                                                                                                                                                                                                                                                                                                                                                                                                                                                                                                                                                                                                                                                                                                                                                                                                                                                                                                                                                                                                                                                                                                                                                                                                                                                                                                                                                                                                                                                                                                                                                                                                                                                                                                 |
| Area Square kilometers:                   |                                                | 765.72      |                                                                                                                                                                                                                                                                                                                                                                                                                                                                                                                                                                                                                                                                                                                                                                                                                                                                                                                                                                                                                                                                                                                                                                                                                                                                                                                                                                                                                                                                                                                                                                                                                                                                                                                                                                                                                                                                                                                                                                                                                                                                                                                                                                                                                                                                                                                                                                                                                                                                                                                                                        |
| <b>Key Information</b>                    |                                                |             | 0.4M                                                                                                                                                                                                                                                                                                                                                                                                                                                                                                                                                                                                                                                                                                                                                                                                                                                                                                                                                                                                                                                                                                                                                                                                                                                                                                                                                                                                                                                                                                                                                                                                                                                                                                                                                                                                                                                                                                                                                                                                                                                                                                                                                                                                                                                                                                                                                                                                                                                                                                                                                   |
| Need for Assistant<br>4.92%               | (a) <b>3.50%</b>                               | <u>(</u> D) | Lopulation (n)<br>Bopulation (n)<br>Bopula |
|                                           | EnglishProficiencyNot at all2.13%Not well5.88% | /o          | 0.0M                                                                                                                                                                                                                                                                                                                                                                                                                                                                                                                                                                                                                                                                                                                                                                                                                                                                                                                                                                                                                                                                                                                                                                                                                                                                                                                                                                                                                                                                                                                                                                                                                                                                                                                                                                                                                                                                                                                                                                                                                                                                                                                                                                                                                                                                                                                                                                                                                                                                                                                                                   |