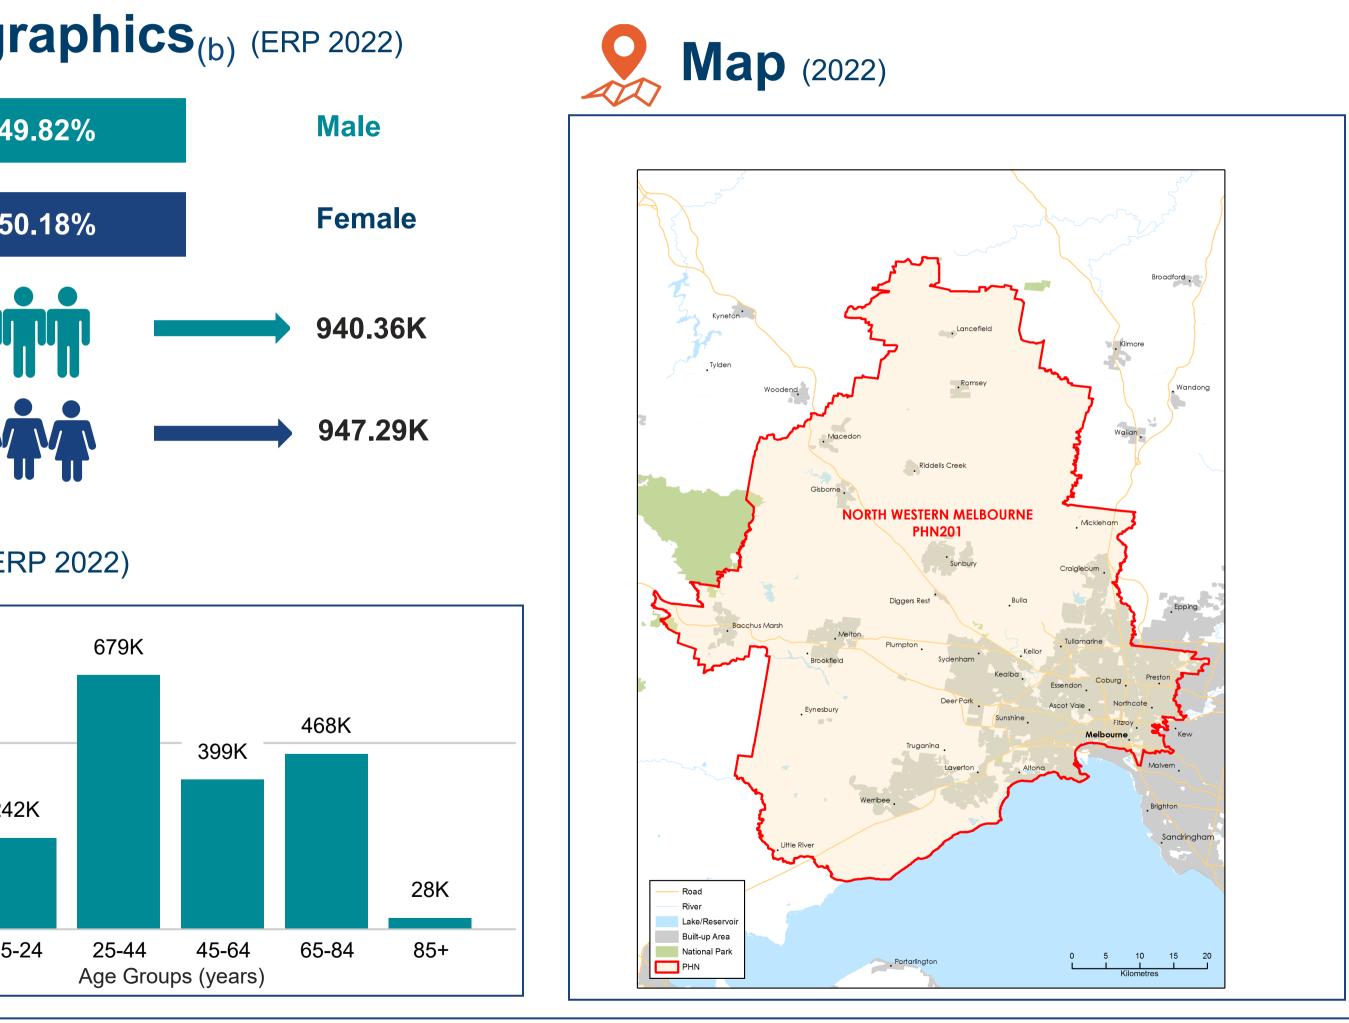

## **North Western Melbourne**

| <b>Snapshot</b> (b)                                                                                                                                                                                                                                                                                                                                                                                                                                                                                                                                                                                                                                                                                                                                                                                                                                                                                                                                                                                                                                                                                                                                                                                                                                                                                                                                                                                                                                                                                                                                                                                                                                                                                                                                                                                                                                                                                                                                                                                                                              |         | <b>Demogr</b>                |
|--------------------------------------------------------------------------------------------------------------------------------------------------------------------------------------------------------------------------------------------------------------------------------------------------------------------------------------------------------------------------------------------------------------------------------------------------------------------------------------------------------------------------------------------------------------------------------------------------------------------------------------------------------------------------------------------------------------------------------------------------------------------------------------------------------------------------------------------------------------------------------------------------------------------------------------------------------------------------------------------------------------------------------------------------------------------------------------------------------------------------------------------------------------------------------------------------------------------------------------------------------------------------------------------------------------------------------------------------------------------------------------------------------------------------------------------------------------------------------------------------------------------------------------------------------------------------------------------------------------------------------------------------------------------------------------------------------------------------------------------------------------------------------------------------------------------------------------------------------------------------------------------------------------------------------------------------------------------------------------------------------------------------------------------------|---------|------------------------------|
| Total Population (ERP 2022):                                                                                                                                                                                                                                                                                                                                                                                                                                                                                                                                                                                                                                                                                                                                                                                                                                                                                                                                                                                                                                                                                                                                                                                                                                                                                                                                                                                                                                                                                                                                                                                                                                                                                                                                                                                                                                                                                                                                                                                                                     | 1.89M   | 49                           |
| First Nations People (ERP 2022):                                                                                                                                                                                                                                                                                                                                                                                                                                                                                                                                                                                                                                                                                                                                                                                                                                                                                                                                                                                                                                                                                                                                                                                                                                                                                                                                                                                                                                                                                                                                                                                                                                                                                                                                                                                                                                                                                                                                                                                                                 | 16.71K  | 50                           |
| Total Population Growth (2016 - 2022):                                                                                                                                                                                                                                                                                                                                                                                                                                                                                                                                                                                                                                                                                                                                                                                                                                                                                                                                                                                                                                                                                                                                                                                                                                                                                                                                                                                                                                                                                                                                                                                                                                                                                                                                                                                                                                                                                                                                                                                                           | 10.56%  | Male                         |
| Population Aged 65+ (ERP 2022):                                                                                                                                                                                                                                                                                                                                                                                                                                                                                                                                                                                                                                                                                                                                                                                                                                                                                                                                                                                                                                                                                                                                                                                                                                                                                                                                                                                                                                                                                                                                                                                                                                                                                                                                                                                                                                                                                                                                                                                                                  | 496.59K |                              |
| Population Growth Aged 65+ (2016 - 2022):                                                                                                                                                                                                                                                                                                                                                                                                                                                                                                                                                                                                                                                                                                                                                                                                                                                                                                                                                                                                                                                                                                                                                                                                                                                                                                                                                                                                                                                                                                                                                                                                                                                                                                                                                                                                                                                                                                                                                                                                        | 16.69%  | Female                       |
| Area Square kilometers:                                                                                                                                                                                                                                                                                                                                                                                                                                                                                                                                                                                                                                                                                                                                                                                                                                                                                                                                                                                                                                                                                                                                                                                                                                                                                                                                                                                                                                                                                                                                                                                                                                                                                                                                                                                                                                                                                                                                                                                                                          | 3.21K   | ππι                          |
| <b>Key Information</b>                                                                                                                                                                                                                                                                                                                                                                                                                                                                                                                                                                                                                                                                                                                                                                                                                                                                                                                                                                                                                                                                                                                                                                                                                                                                                                                                                                                                                                                                                                                                                                                                                                                                                                                                                                                                                                                                                                                                                                                                                           |         | Age <sub>(b)</sub> (ER       |
| Need for Assistance (a) Unemployment I<br>5.60% 4.60%                                                                                                                                                                                                                                                                                                                                                                                                                                                                                                                                                                                                                                                                                                                                                                                                                                                                                                                                                                                                                                                                                                                                                                                                                                                                                                                                                                                                                                                                                                                                                                                                                                                                                                                                                                                                                                                                                                                                                                                            |         | Lobriation (n) 0.5M 347K 242 |
| English Proficiency   Image: Second state of the | 0       | ©_<br>0.0M<br>0-14 15-5      |