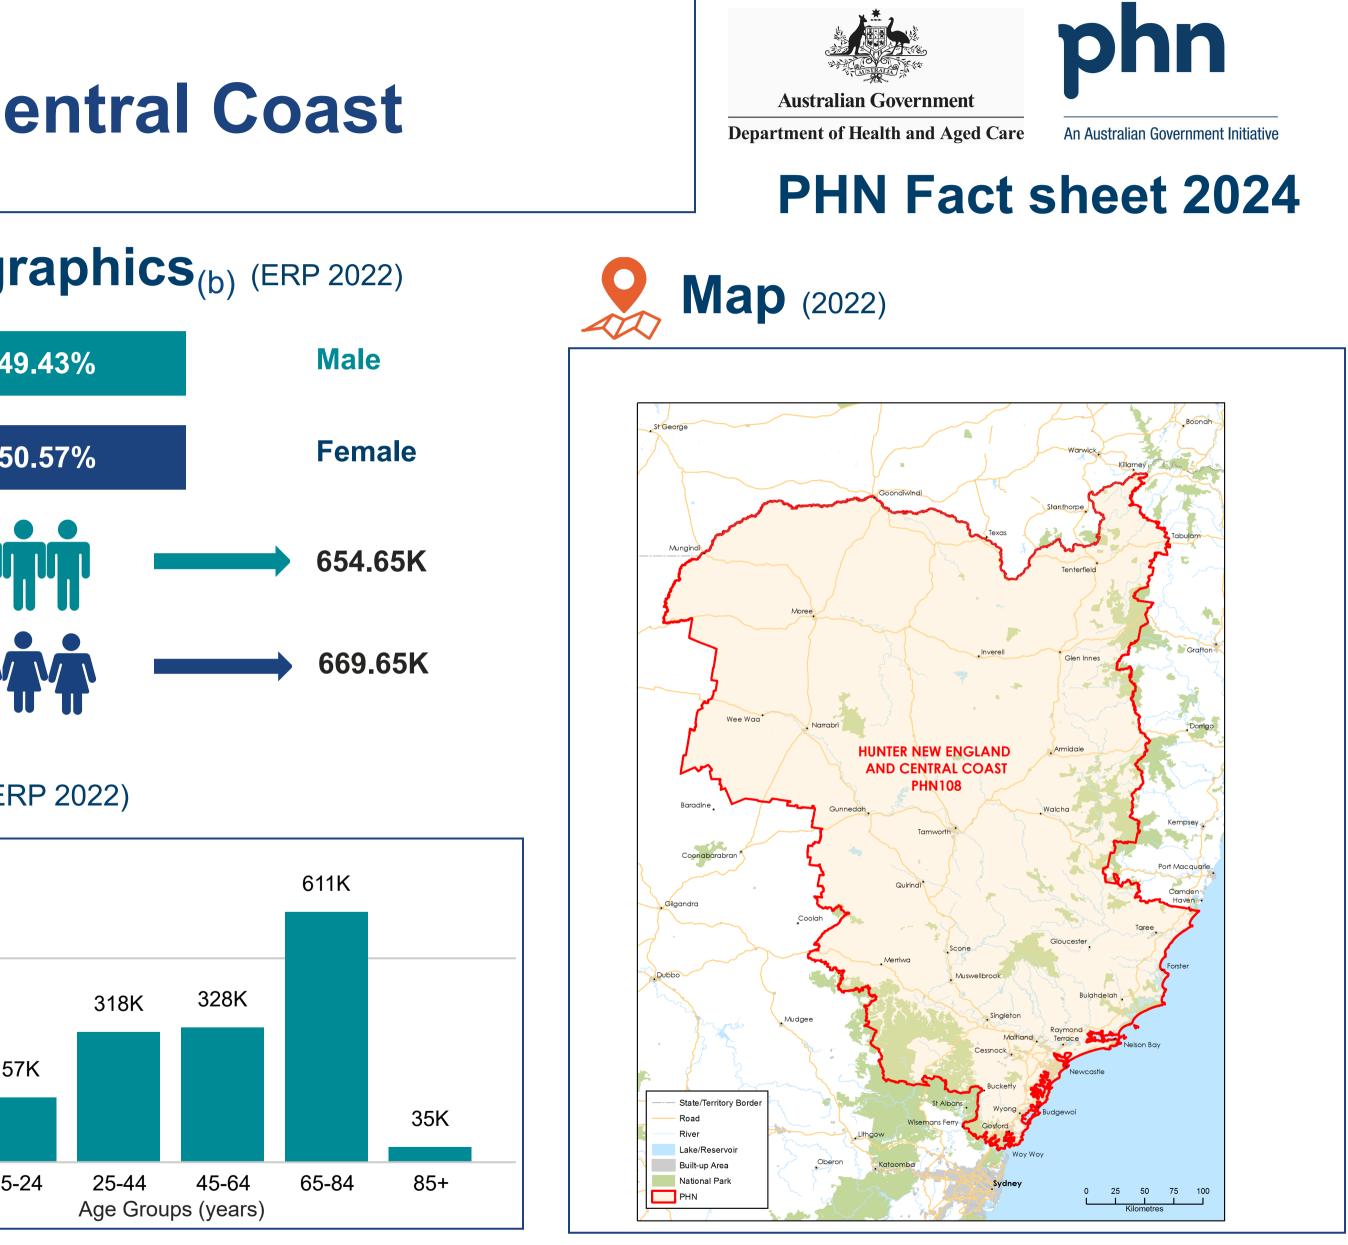

## Hunter New England and Central Coast

| <b>Snapshot</b> (b)                                                                                                                                                                                                                                                                                                                                                                                                                                                                                                                                                                                                                                                                                                                                                                                                                                                                                                                                                                                                                                                                                                                                                                                                                                                                                                                                                                                                                                                                                                                                                                                                                                                                                                                                                                                                                                                                                                                                                                                                                                                                      |                    | <b>Demogr</b>           |
|------------------------------------------------------------------------------------------------------------------------------------------------------------------------------------------------------------------------------------------------------------------------------------------------------------------------------------------------------------------------------------------------------------------------------------------------------------------------------------------------------------------------------------------------------------------------------------------------------------------------------------------------------------------------------------------------------------------------------------------------------------------------------------------------------------------------------------------------------------------------------------------------------------------------------------------------------------------------------------------------------------------------------------------------------------------------------------------------------------------------------------------------------------------------------------------------------------------------------------------------------------------------------------------------------------------------------------------------------------------------------------------------------------------------------------------------------------------------------------------------------------------------------------------------------------------------------------------------------------------------------------------------------------------------------------------------------------------------------------------------------------------------------------------------------------------------------------------------------------------------------------------------------------------------------------------------------------------------------------------------------------------------------------------------------------------------------------------|--------------------|-------------------------|
| Total Population (ERP 2022):                                                                                                                                                                                                                                                                                                                                                                                                                                                                                                                                                                                                                                                                                                                                                                                                                                                                                                                                                                                                                                                                                                                                                                                                                                                                                                                                                                                                                                                                                                                                                                                                                                                                                                                                                                                                                                                                                                                                                                                                                                                             | 1.32M              | 49                      |
| First Nations People (ERP 2022):                                                                                                                                                                                                                                                                                                                                                                                                                                                                                                                                                                                                                                                                                                                                                                                                                                                                                                                                                                                                                                                                                                                                                                                                                                                                                                                                                                                                                                                                                                                                                                                                                                                                                                                                                                                                                                                                                                                                                                                                                                                         | 109.00K            | 50                      |
| Total Population Growth (2016 - 2022):                                                                                                                                                                                                                                                                                                                                                                                                                                                                                                                                                                                                                                                                                                                                                                                                                                                                                                                                                                                                                                                                                                                                                                                                                                                                                                                                                                                                                                                                                                                                                                                                                                                                                                                                                                                                                                                                                                                                                                                                                                                   | 6.15%              | Male                    |
| Population Aged 65+ (ERP 2022):                                                                                                                                                                                                                                                                                                                                                                                                                                                                                                                                                                                                                                                                                                                                                                                                                                                                                                                                                                                                                                                                                                                                                                                                                                                                                                                                                                                                                                                                                                                                                                                                                                                                                                                                                                                                                                                                                                                                                                                                                                                          | 646.57K            |                         |
| <b>Population Growth Aged 65+</b> (2016 - 2022):                                                                                                                                                                                                                                                                                                                                                                                                                                                                                                                                                                                                                                                                                                                                                                                                                                                                                                                                                                                                                                                                                                                                                                                                                                                                                                                                                                                                                                                                                                                                                                                                                                                                                                                                                                                                                                                                                                                                                                                                                                         | 19.30%             | Female                  |
| Area Square kilometers:                                                                                                                                                                                                                                                                                                                                                                                                                                                                                                                                                                                                                                                                                                                                                                                                                                                                                                                                                                                                                                                                                                                                                                                                                                                                                                                                                                                                                                                                                                                                                                                                                                                                                                                                                                                                                                                                                                                                                                                                                                                                  | 130.64K            |                         |
| <b>Key Information</b>                                                                                                                                                                                                                                                                                                                                                                                                                                                                                                                                                                                                                                                                                                                                                                                                                                                                                                                                                                                                                                                                                                                                                                                                                                                                                                                                                                                                                                                                                                                                                                                                                                                                                                                                                                                                                                                                                                                                                                                                                                                                   |                    | Age <sub>(b)</sub> (ER  |
| Need for Assistance (a) Unemployment Rates 3.06%                                                                                                                                                                                                                                                                                                                                                                                                                                                                                                                                                                                                                                                                                                                                                                                                                                                                                                                                                                                                                                                                                                                                                                                                                                                                                                                                                                                                                                                                                                                                                                                                                                                                                                                                                                                                                                                                                                                                                                                                                                         | ate <sub>(b)</sub> | (i) 0.5M<br>242K<br>157 |
| English Proficiency   Image: Second state of the | )                  | 0.0M 0-14 15-2          |

Source: a - Australian Bureau of Statistics - Census of Population and Housing 2021 I b - PHIDU Social Health Atlas of Australia Data by Primary Health Network Dec 2023 ERP: Estimated Resident Population I Need for Assistance: Core activity need for assistance (ASSNP) I English Proficiency: Proficiency in spoken English (ENGLP) | Australian Bureau of Statistics (abs.gov.au) Data has been obtained from a range of publicly available sources, and DoHAC does not take responsibility for data quality. Last Updated: May 2024