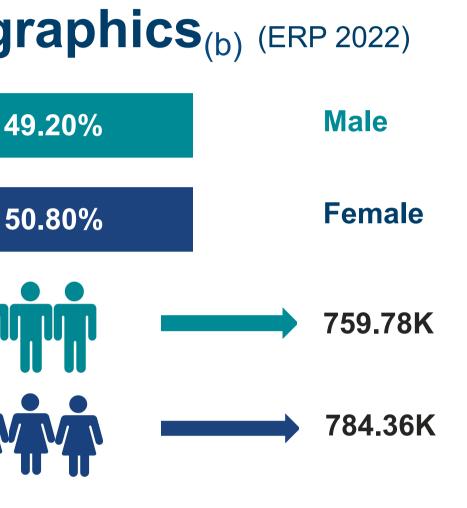

## **Eastern Melbourne**

| <b>Snapshot</b> (b)                                                                                                                                                                                                                                                                                                                                                                                                                                                                                                                                                                                                                                                                                                                                                                                                                                                                                                                                                                                                                                                                                                                                                                                                                                                                                                                                                                                                                                                                                                                                                                                                                                                                                                                                                                                                                                                                                                                                                                                                                              |         | Demog                                |
|--------------------------------------------------------------------------------------------------------------------------------------------------------------------------------------------------------------------------------------------------------------------------------------------------------------------------------------------------------------------------------------------------------------------------------------------------------------------------------------------------------------------------------------------------------------------------------------------------------------------------------------------------------------------------------------------------------------------------------------------------------------------------------------------------------------------------------------------------------------------------------------------------------------------------------------------------------------------------------------------------------------------------------------------------------------------------------------------------------------------------------------------------------------------------------------------------------------------------------------------------------------------------------------------------------------------------------------------------------------------------------------------------------------------------------------------------------------------------------------------------------------------------------------------------------------------------------------------------------------------------------------------------------------------------------------------------------------------------------------------------------------------------------------------------------------------------------------------------------------------------------------------------------------------------------------------------------------------------------------------------------------------------------------------------|---------|--------------------------------------|
| Total Population (ERP 2022):                                                                                                                                                                                                                                                                                                                                                                                                                                                                                                                                                                                                                                                                                                                                                                                                                                                                                                                                                                                                                                                                                                                                                                                                                                                                                                                                                                                                                                                                                                                                                                                                                                                                                                                                                                                                                                                                                                                                                                                                                     | 1.54M   | 4                                    |
| First Nations People (ERP 2022):                                                                                                                                                                                                                                                                                                                                                                                                                                                                                                                                                                                                                                                                                                                                                                                                                                                                                                                                                                                                                                                                                                                                                                                                                                                                                                                                                                                                                                                                                                                                                                                                                                                                                                                                                                                                                                                                                                                                                                                                                 | 10.88K  | 5                                    |
| Total Population Growth (2016 - 2022):                                                                                                                                                                                                                                                                                                                                                                                                                                                                                                                                                                                                                                                                                                                                                                                                                                                                                                                                                                                                                                                                                                                                                                                                                                                                                                                                                                                                                                                                                                                                                                                                                                                                                                                                                                                                                                                                                                                                                                                                           | 2.51%   | Male                                 |
| Population Aged 65+ (ERP 2022):                                                                                                                                                                                                                                                                                                                                                                                                                                                                                                                                                                                                                                                                                                                                                                                                                                                                                                                                                                                                                                                                                                                                                                                                                                                                                                                                                                                                                                                                                                                                                                                                                                                                                                                                                                                                                                                                                                                                                                                                                  | 624.77K |                                      |
| Population Growth Aged 65+ (2016 - 2022):                                                                                                                                                                                                                                                                                                                                                                                                                                                                                                                                                                                                                                                                                                                                                                                                                                                                                                                                                                                                                                                                                                                                                                                                                                                                                                                                                                                                                                                                                                                                                                                                                                                                                                                                                                                                                                                                                                                                                                                                        | 17.28%  | Female                               |
| Area Square kilometers:                                                                                                                                                                                                                                                                                                                                                                                                                                                                                                                                                                                                                                                                                                                                                                                                                                                                                                                                                                                                                                                                                                                                                                                                                                                                                                                                                                                                                                                                                                                                                                                                                                                                                                                                                                                                                                                                                                                                                                                                                          | 3.96K   |                                      |
| <b>Key Information</b>                                                                                                                                                                                                                                                                                                                                                                                                                                                                                                                                                                                                                                                                                                                                                                                                                                                                                                                                                                                                                                                                                                                                                                                                                                                                                                                                                                                                                                                                                                                                                                                                                                                                                                                                                                                                                                                                                                                                                                                                                           |         | Age <sub>(b)</sub> (EF               |
| Need for Assistance (a) Unemployment 5.61% 3.13%                                                                                                                                                                                                                                                                                                                                                                                                                                                                                                                                                                                                                                                                                                                                                                                                                                                                                                                                                                                                                                                                                                                                                                                                                                                                                                                                                                                                                                                                                                                                                                                                                                                                                                                                                                                                                                                                                                                                                                                                 |         | Lobulation (i)<br>0.5M<br>273K<br>20 |
| English Proficiency   Image: Structure of the s | %       | 0.0M 0-14 15                         |