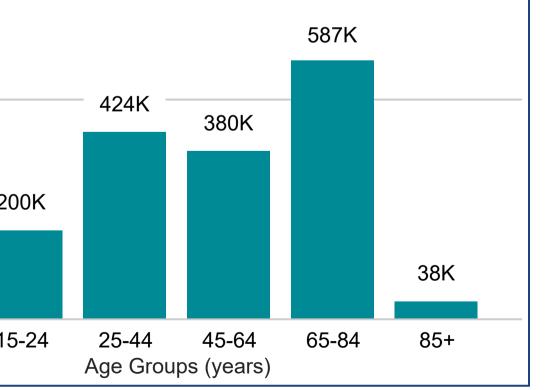

## **Eastern Melbourne**

| <b>Snapshot</b> (b)                                                                                                                                                                                                                                                                                                                                                                                                                                                                                                                                                                                                                                                                                                                                                                                                                                                                                                                                                                                                                                                                                                                                                                                                                                                                                                                                                                                                                                                                                                                                                                                                                                                                                                                                                                                                                                                                                                                                                                                                                              |         | Demog                                |
|--------------------------------------------------------------------------------------------------------------------------------------------------------------------------------------------------------------------------------------------------------------------------------------------------------------------------------------------------------------------------------------------------------------------------------------------------------------------------------------------------------------------------------------------------------------------------------------------------------------------------------------------------------------------------------------------------------------------------------------------------------------------------------------------------------------------------------------------------------------------------------------------------------------------------------------------------------------------------------------------------------------------------------------------------------------------------------------------------------------------------------------------------------------------------------------------------------------------------------------------------------------------------------------------------------------------------------------------------------------------------------------------------------------------------------------------------------------------------------------------------------------------------------------------------------------------------------------------------------------------------------------------------------------------------------------------------------------------------------------------------------------------------------------------------------------------------------------------------------------------------------------------------------------------------------------------------------------------------------------------------------------------------------------------------|---------|--------------------------------------|
| Total Population (ERP 2022):                                                                                                                                                                                                                                                                                                                                                                                                                                                                                                                                                                                                                                                                                                                                                                                                                                                                                                                                                                                                                                                                                                                                                                                                                                                                                                                                                                                                                                                                                                                                                                                                                                                                                                                                                                                                                                                                                                                                                                                                                     | 1.54M   | 4                                    |
| First Nations People (ERP 2022):                                                                                                                                                                                                                                                                                                                                                                                                                                                                                                                                                                                                                                                                                                                                                                                                                                                                                                                                                                                                                                                                                                                                                                                                                                                                                                                                                                                                                                                                                                                                                                                                                                                                                                                                                                                                                                                                                                                                                                                                                 | 10.88K  | 5                                    |
| Total Population Growth (2016 - 2022):                                                                                                                                                                                                                                                                                                                                                                                                                                                                                                                                                                                                                                                                                                                                                                                                                                                                                                                                                                                                                                                                                                                                                                                                                                                                                                                                                                                                                                                                                                                                                                                                                                                                                                                                                                                                                                                                                                                                                                                                           | 2.51%   | Male                                 |
| Population Aged 65+ (ERP 2022):                                                                                                                                                                                                                                                                                                                                                                                                                                                                                                                                                                                                                                                                                                                                                                                                                                                                                                                                                                                                                                                                                                                                                                                                                                                                                                                                                                                                                                                                                                                                                                                                                                                                                                                                                                                                                                                                                                                                                                                                                  | 624.77K |                                      |
| Population Growth Aged 65+ (2016 - 2022):                                                                                                                                                                                                                                                                                                                                                                                                                                                                                                                                                                                                                                                                                                                                                                                                                                                                                                                                                                                                                                                                                                                                                                                                                                                                                                                                                                                                                                                                                                                                                                                                                                                                                                                                                                                                                                                                                                                                                                                                        | 17.28%  | Female                               |
| Area Square kilometers:                                                                                                                                                                                                                                                                                                                                                                                                                                                                                                                                                                                                                                                                                                                                                                                                                                                                                                                                                                                                                                                                                                                                                                                                                                                                                                                                                                                                                                                                                                                                                                                                                                                                                                                                                                                                                                                                                                                                                                                                                          | 3.96K   |                                      |
| <b>Key Information</b>                                                                                                                                                                                                                                                                                                                                                                                                                                                                                                                                                                                                                                                                                                                                                                                                                                                                                                                                                                                                                                                                                                                                                                                                                                                                                                                                                                                                                                                                                                                                                                                                                                                                                                                                                                                                                                                                                                                                                                                                                           |         | Age <sub>(b)</sub> (EF               |
| Need for Assistance (a) Unemployment 5.61% 3.13%                                                                                                                                                                                                                                                                                                                                                                                                                                                                                                                                                                                                                                                                                                                                                                                                                                                                                                                                                                                                                                                                                                                                                                                                                                                                                                                                                                                                                                                                                                                                                                                                                                                                                                                                                                                                                                                                                                                                                                                                 |         | Lobulation (i)<br>0.5M<br>273K<br>20 |
| English Proficiency   Image: Structure of the s | %       | 0.0M 0-14 15                         |