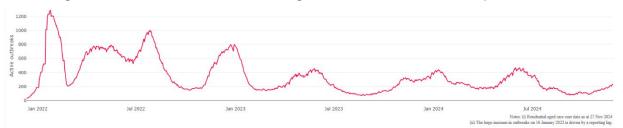

Figure 1: National outbreak trends in aged care - December 2021 to present

Figure 2: Trends in aged care cases - December 2021 to present