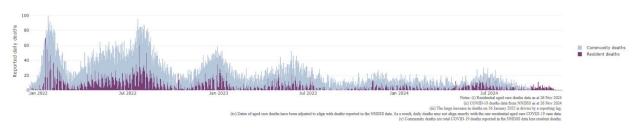

Figure 3: COVID-19 deaths in RACHs overlaid with community deaths

<sup>&</sup>lt;sup>4</sup> The Omicron outbreak start date has been redefined from late November 2021 to mid-December 2021. Changes have been made to align reporting with the start date of Omicron published in the department's external facing Epidemiology report.