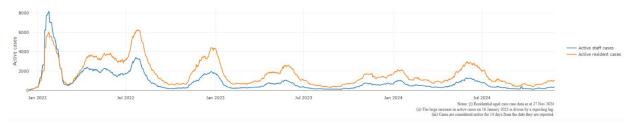

Figure 1: National outbreak trends in aged care - December 2021 to present

Figure 2: Trends in aged care cases - December 2021 to present