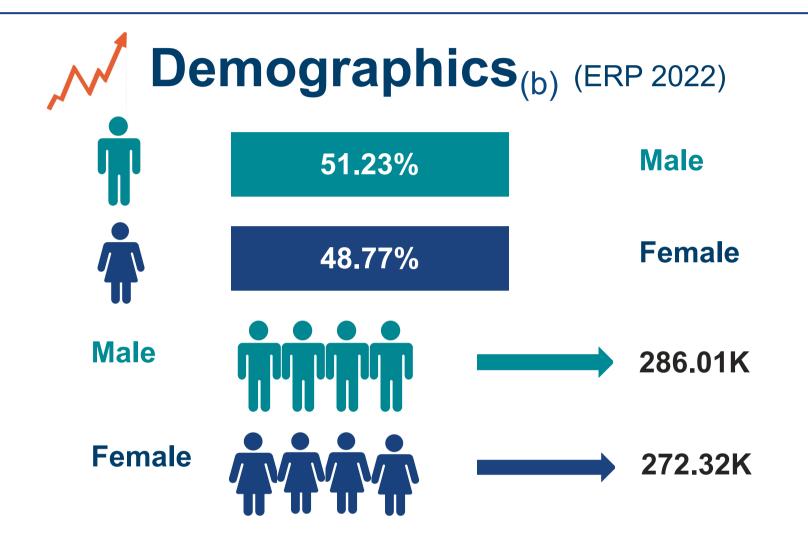

## Snapshot<sub>(b)</sub>

Total Population (ERP 2022): 558.33K

First Nations People (ERP 2022): 63.17K

**Total Population Growth** (2016 - 2022): 4.94%

**Population Aged 65+** (ERP 2022): **210.86K** 

**Population Growth Aged 65+** (2016 - 2022): 34.64%