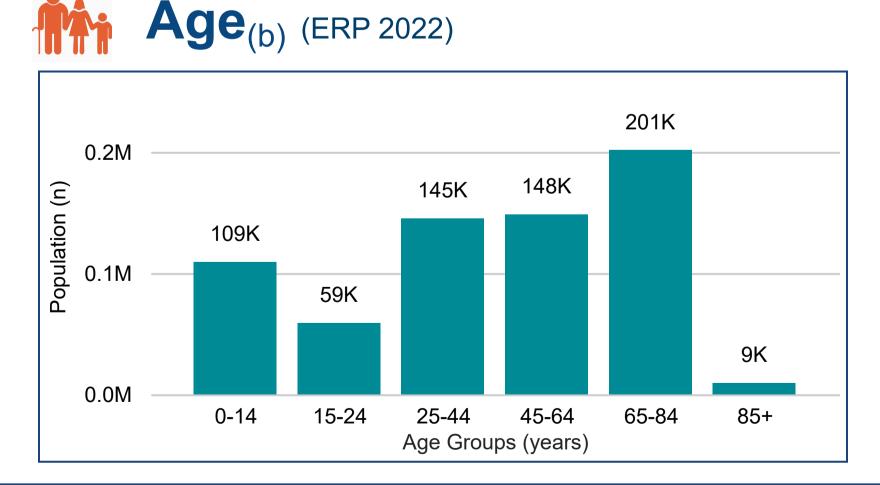

## Snapshot<sub>(b)</sub>

Total Population (ERP 2022): 558.33K

First Nations People (ERP 2022): 63.17K

**Total Population Growth** (2016 - 2022): 4.94%

**Population Aged 65+** (ERP 2022): **210.86K** 

**Population Growth Aged 65+** (2016 - 2022): 34.64%