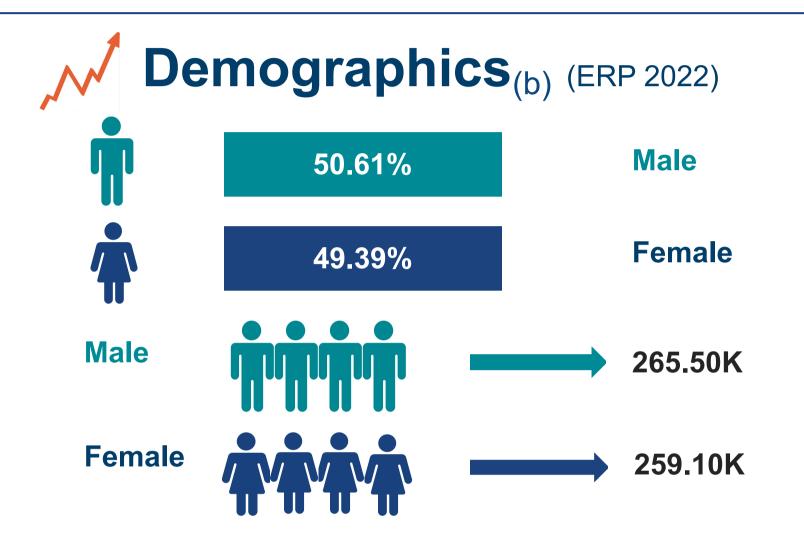

### Snapshot<sub>(b)</sub>

Total Population (ERP 2022): 524.60K

First Nations People (ERP 2022): 25.14K

**Total Population Growth** (2016 - 2022): **5.63%** 

**Population Aged 65+** (ERP 2022): **276.77K** 

Population Growth Aged 65+ (2016 - 2022): 26 10%

Population Growth Aged 65+ (2016 - 2022): 26.10%

Area Square kilometers: 963.35K