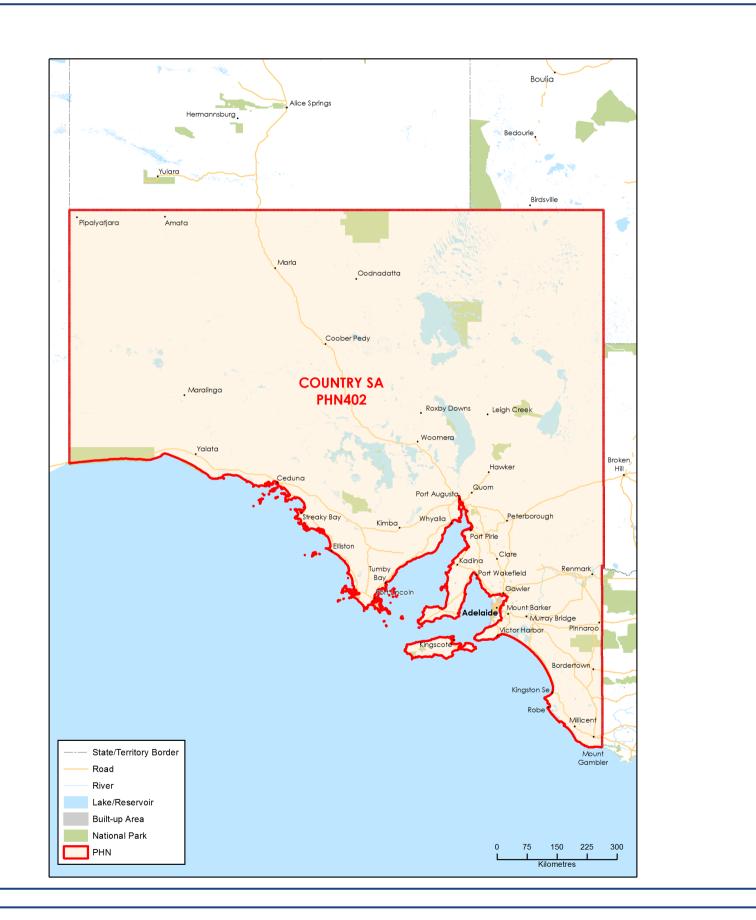

#### **Select your PHN**

Country SA

# **Country SA**





### **PHN Fact sheet 2024**



### Snapshot<sub>(b)</sub>

Total Population (ERP 2022): 524.60K

First Nations People (ERP 2022): 25.14K

**Total Population Growth** (2016 - 2022): **5.63%** 

**Population Aged 65+** (ERP 2022): **276.77K** 

Population Growth Aged 65+ (2016 - 2022): 26 10%

Population Growth Aged 65+ (2016 - 2022): 26.10%

Area Square kilometers: 963.35K



## **Key Information**













Source: a - Australian Bureau of Statistics - Census of Population and Housing 2021 I b - PHIDU Social Health Atlas of Australia Data by Primary Health Network Dec 2023

ERP: Estimated Resident Population | Need for Assistance: Core activity need for assistance (ASSNP) | English Proficiency: Proficiency in spoken English (ENGLP) | Australian Bureau of Statistics (abs.gov.au)