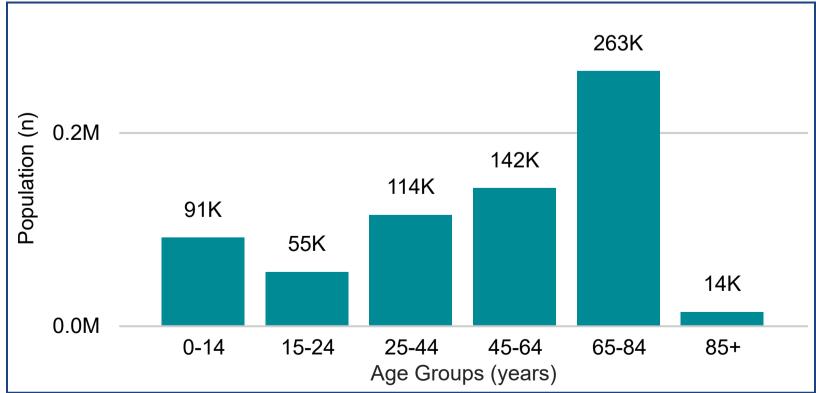

### Snapshot<sub>(b)</sub>

Total Population (ERP 2022): 524.60K

First Nations People (ERP 2022): 25.14K

**Total Population Growth** (2016 - 2022): **5.63%** 

**Population Aged 65+** (ERP 2022): **276.77K** 

Population Growth Aged 65+ (2016 - 2022): 26 10%

Population Growth Aged 65+ (2016 - 2022): 26.10%

Area Square kilometers: 963.35K