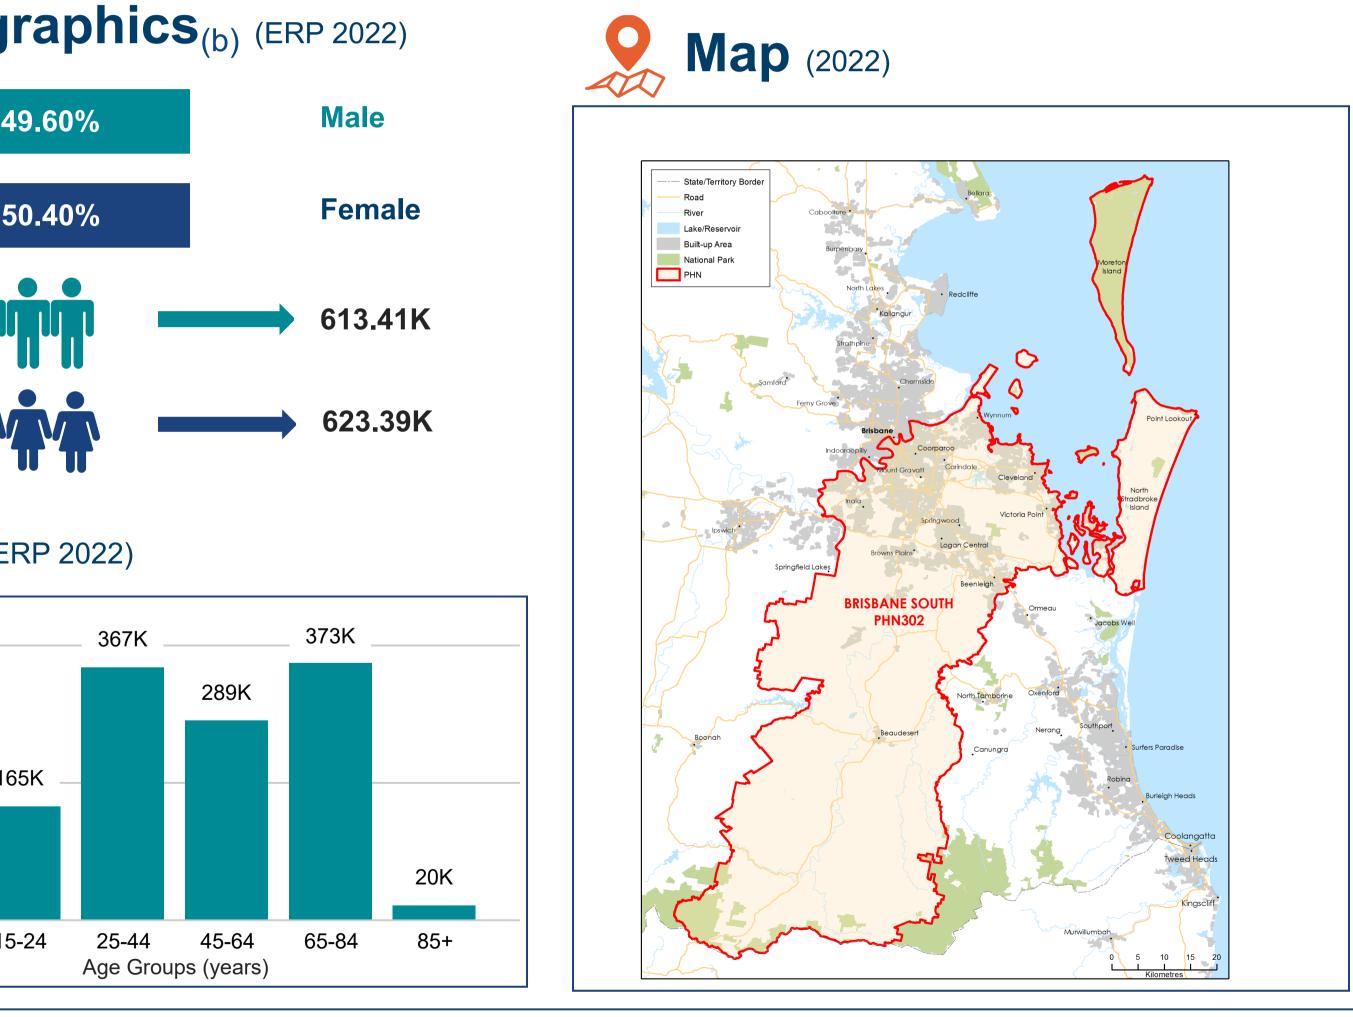

## **Brisbane South**

| <b>Snapshot</b> (b)                                                                                                                                                                                                                                                                                                                                                                                                                                                                                                                                                                                                                                                                                                                                                                                                                                                                                                                                                                                                                                                                                                                                                                                                                                                                                                                                                                                                                                                                                                                                                                                                                                                                                                                                                                                                                                                                                                                                                                                                                                          |         | <b>Demogr</b>        |
|--------------------------------------------------------------------------------------------------------------------------------------------------------------------------------------------------------------------------------------------------------------------------------------------------------------------------------------------------------------------------------------------------------------------------------------------------------------------------------------------------------------------------------------------------------------------------------------------------------------------------------------------------------------------------------------------------------------------------------------------------------------------------------------------------------------------------------------------------------------------------------------------------------------------------------------------------------------------------------------------------------------------------------------------------------------------------------------------------------------------------------------------------------------------------------------------------------------------------------------------------------------------------------------------------------------------------------------------------------------------------------------------------------------------------------------------------------------------------------------------------------------------------------------------------------------------------------------------------------------------------------------------------------------------------------------------------------------------------------------------------------------------------------------------------------------------------------------------------------------------------------------------------------------------------------------------------------------------------------------------------------------------------------------------------------------|---------|----------------------|
| Total Population (ERP 2022):                                                                                                                                                                                                                                                                                                                                                                                                                                                                                                                                                                                                                                                                                                                                                                                                                                                                                                                                                                                                                                                                                                                                                                                                                                                                                                                                                                                                                                                                                                                                                                                                                                                                                                                                                                                                                                                                                                                                                                                                                                 | 1.24M   | 49                   |
| First Nations People (ERP 2022):                                                                                                                                                                                                                                                                                                                                                                                                                                                                                                                                                                                                                                                                                                                                                                                                                                                                                                                                                                                                                                                                                                                                                                                                                                                                                                                                                                                                                                                                                                                                                                                                                                                                                                                                                                                                                                                                                                                                                                                                                             | 37.82K  | 50                   |
| Total Population Growth (2016 - 2022):                                                                                                                                                                                                                                                                                                                                                                                                                                                                                                                                                                                                                                                                                                                                                                                                                                                                                                                                                                                                                                                                                                                                                                                                                                                                                                                                                                                                                                                                                                                                                                                                                                                                                                                                                                                                                                                                                                                                                                                                                       | 10.48%  | Male                 |
| Population Aged 65+ (ERP 2022):                                                                                                                                                                                                                                                                                                                                                                                                                                                                                                                                                                                                                                                                                                                                                                                                                                                                                                                                                                                                                                                                                                                                                                                                                                                                                                                                                                                                                                                                                                                                                                                                                                                                                                                                                                                                                                                                                                                                                                                                                              | 393.00K |                      |
| Population Growth Aged 65+ (2016 - 2022):                                                                                                                                                                                                                                                                                                                                                                                                                                                                                                                                                                                                                                                                                                                                                                                                                                                                                                                                                                                                                                                                                                                                                                                                                                                                                                                                                                                                                                                                                                                                                                                                                                                                                                                                                                                                                                                                                                                                                                                                                    | 27.96%  | Female               |
| Area Square kilometers:                                                                                                                                                                                                                                                                                                                                                                                                                                                                                                                                                                                                                                                                                                                                                                                                                                                                                                                                                                                                                                                                                                                                                                                                                                                                                                                                                                                                                                                                                                                                                                                                                                                                                                                                                                                                                                                                                                                                                                                                                                      | 3.77K   |                      |
| <b>Key Information</b>                                                                                                                                                                                                                                                                                                                                                                                                                                                                                                                                                                                                                                                                                                                                                                                                                                                                                                                                                                                                                                                                                                                                                                                                                                                                                                                                                                                                                                                                                                                                                                                                                                                                                                                                                                                                                                                                                                                                                                                                                                       |         | 0.4M                 |
| Need for Assistance (a) Unemployment 5.58% 3.92%                                                                                                                                                                                                                                                                                                                                                                                                                                                                                                                                                                                                                                                                                                                                                                                                                                                                                                                                                                                                                                                                                                                                                                                                                                                                                                                                                                                                                                                                                                                                                                                                                                                                                                                                                                                                                                                                                                                                                                                                             |         | (i) 241K<br>0.2M 165 |
| English       Proficiency         Image: Second state of the | 6       | 0.0M 0-14 15-        |