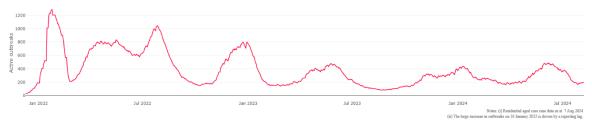

ecovered site back to an active outbreak site. As a result, changes in active outbreak status may not align with day-on-day variations to active totals. These adjustments will also affect the number of cases in staff and residents reported each week.

<sup>&</sup>lt;sup>2</sup> Active residents and staff cases are the total currently positive cases in active outbreaks

<sup>&</sup>lt;sup>3</sup> An outbreak is considered to be active pending advice from the relevant Public Health Unit. An outbreak is defined as at least 1 (one) positive case in a resident or 2+ cases in staff.

<sup>&</sup>lt;sup>4</sup> Case numbers and numbers of deaths are dependent upon reporting from RACHs. This is subject to change as further information is provided.

Figure 1: National outbreak trends in aged care



Figure 2: Trends in aged care cases - December 2021 to present



## Mortality

For the period of 1 January 2024 to 27 June 2024, COVID-19 is recorded as the cause of death in 2.2% of all deaths in permanent residents in aged care homes.

Since the beginning of the Omicron outbreak in mid-December<sup>5</sup> 2021, there have been 158,602 deaths in residential aged care from all causes (report period from 15 December 2021 to 6 August 2024)<sup>6</sup>. COVID-19 deaths account for 3.8% of this figure.

There has been a decrease year on year for the rate of case fatality<sup>7</sup>, from a 33% case fatality rate in resident COVID-19 cases in 2020 to 3.3% in 2022 and 1.7% currently.

Over the course of the pandemic, all-cause excess mortality in residential aged care was below expected num