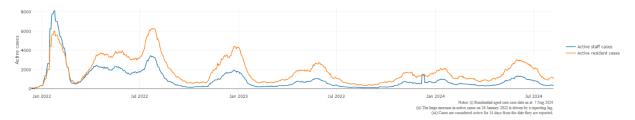

## Mortality

For the period of 1 January 2024 to 27 June 2024, COVID-19 is recorded as the cause of death in 2.2% of all deaths in permanent residents in aged care homes.

Since the beginning of the Omicron outbreak in mid-December<sup>5</sup> 2021, there have been 158,602 deaths in residential aged care from all causes (report period from 15 December 2021 to 6 August 2024)<sup>6</sup>. COVID-19 deaths account for 3.8% of this figure.

There has been a decrease year on year for the rate of case fatality<sup>7</sup>, from a 33% case fatality rate in resident COVID-19 cases in 2020 to 3.3% in 2022 and 1.7% currently.

Over the course of the pandemic, all-cause excess mortality in residential aged care was below expected numbers in 2020, and within expected range in 2021. In the first half of 2022, all-cause excess mortality in residential aged care was above the expected range. Excess mortality for the second half of the 2022 is yet to be finalised.

Figure 3: COVID-19 deaths in RACHs overlaid with community deaths

<sup>&</sup>lt;sup>5</sup> The Omicron outbreak start date has been redefined from late November 2021 to mid-December 2021. Changes have been made to align reporting with the start date of Omicron published in the department's external facing Epidemiology report.