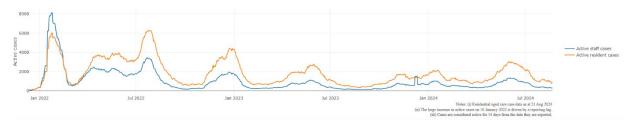

s in active outbreak status may not align with day-on-day variations to active totals. These adjustments will also affect the number of cases in staff and residents reported each week.

<sup>&</sup>lt;sup>2</sup> Active residents and staff cases are the total currently positive cases in active outbreaks

<sup>&</sup>lt;sup>3</sup> An outbreak is considered to be active pending advice from the relevant Public Health Unit. An outbreak is defined as at least 1 (one) positive case in a resident or 2+ cases in staff.

<sup>&</sup>lt;sup>4</sup> Case numbers and numbers of deaths are dependent upon reporting from RACHs. This is subject to change as further information is provided.

Figure 1: National outbreak trends in aged care



Figure 2: Trends in aged care cases - December 2021 to present



# **Mortality**

For the period of 1 January 2024 to 27 June 2024, COVID-19 is recorded as the cause of death in 2.2% of all deaths in permanent residents in aged care homes.

Since the beginning of the Omicron outbreak in mid-December<sup>5</sup> 2021, there have been 160,717 deaths in residential aged care from all causes (report period from 15 December 2021 to 17 August 2024)<sup>6</sup>. COVID-19 deaths account for 3.8% of this figure.

There has been a decrease year on year for the rate of case fatality<sup>7</sup>, from a 33% case fatality rate in resident COVID-19 cases in 2020 to 3.3% in 2022 and 1.8% currently.

Over the course of the pandemic, all-cause excess mortality in residential aged care was below expected numbers in 2020, and within expected range in 2021. In the first