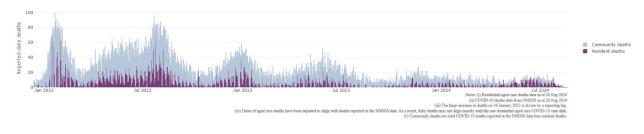

Figure 3: COVID-19 deaths in RACHs overlaid with community deaths

<sup>&</sup>lt;sup>5</sup> The Omicron outbreak start date has been redefined from late November 2021 to mid-December 2021. Changes have been made to align reporting with the start date of Omicron published in the department's external facing Epidemiology report.