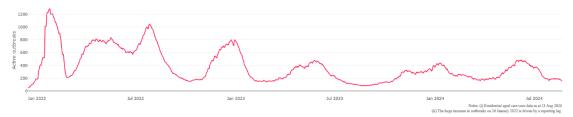

ecovered site back to an active outbreak site. As a result, changes in active outbreak status may not align with day-on-day variations to active totals. These adjustments will also affect the number of cases in staff and residents reported each week.

<sup>&</sup>lt;sup>2</sup> Active residents and staff cases are the total currently positive cases in active outbreaks

<sup>&</sup>lt;sup>3</sup> An outbreak is considered to be active pending advice from the relevant Public Health Unit. An outbreak is defined as at least 1 (one) positive case in a resident or 2+ cases in staff.

<sup>&</sup>lt;sup>4</sup> Case numbers and numbers of deaths are dependent upon reporting from RACHs. This is subject to change as further information is provided.

Figure 1: National outbreak trends in aged care



Figure 2: Trends in aged care cases - December 2021 to present



# **Mortality**

For the period of 1 January 2024 to 27 June 2024, COVID-19 is recorded as the cause of death in 2.2% of all deaths in permanent residents in aged care homes.

Since the beginning of the Omicron outbreak in mid-December<sup>5</sup> 2021, there have been 160,717 deaths in residential aged care from all causes (report period from 15 December 2021 to 17 August 2024)<sup>6</sup>. COVID-19 deaths account for 3.8% of this figure.

There has been a decrease year on year for the rate of case fatality<sup>7</sup>, from a 33% case fatality rate in resident COVID-19 cases in 2020 to 3.3% in 2022 and 1.8% currently.

Over the course of the pandemic, all-cause excess mortality in residential aged care was below expected