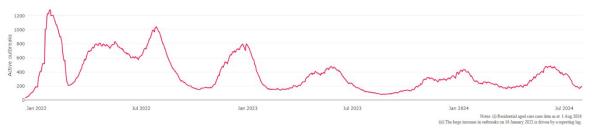

ecovered site back to an active outbreak site. As a result, changes in active outbreak status may not align with day-on-day variations to active totals. These adjustments will also affect the number of cases in staff and residents reported each week.

<sup>&</sup>lt;sup>2</sup> Active residents and staff cases are the total currently positive cases in active outbreaks

<sup>&</sup>lt;sup>3</sup> An outbreak is considered to be active pending advice from the relevant Public Health Unit. An outbreak is defined as at least 1 (one) positive case in a resident or 2+ cases in staff.

<sup>&</sup>lt;sup>4</sup> Case numbers and numbers of deaths are dependent upon reporting from RACHs. This is subject to change as further information is provided.

Figure 1: National outbreak trends in aged care



Figure 2: Trends in aged care cases - December 2021 to present



### **Mortality**

For the period of 1 January 2024 to 27 June 2024, COVID-19 is recorded as the cause of death in 2.3% of all deaths in permanent residents in aged care homes.

Since the beginning of the Omicron outbreak in mid-December<sup>5</sup> 2021, there have been 157,684 deaths in residential aged care from all causes (report period from 15 December 2021 to 27 June 2024)<sup>6</sup>. COVID-19 deaths account for 3.8% of this figure.

There has been a decrease year on year for the rate of case fatality<sup>7</sup>, from a 33% case fatality rate in resident COVID-19 cases in 2020 to 3.3% in 2022 and 1.7% currently.

Over the course of the pandemic, all-cause excess mortality in residential aged care was below expected