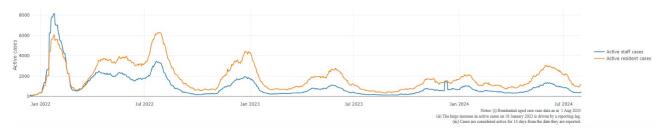

Figure 3: COVID-19 deaths in RACHs overlaid with community deaths

<sup>&</sup>lt;sup>5</sup> The Omicron outbreak start date has been redefined from late November 2021 to mid-December 2021. Changes have been made to align reporting with the start date of Omicron published in the department's external facing Epidemiology report.