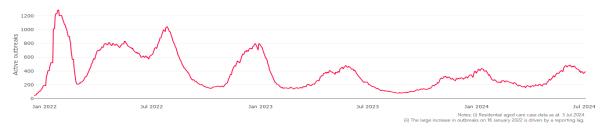

Figure 1: National outbreak trends in aged care

Figure 2: Trends in aged care cases - December 2021 to present