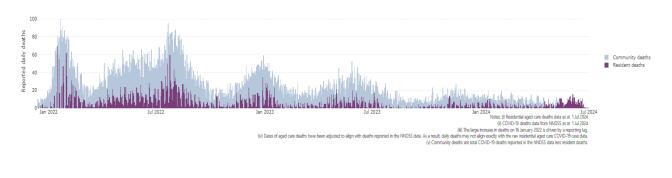

Figure 3: COVID-19 deaths in RACHs overlaid with community deaths

<sup>&</sup>lt;sup>5</sup> The Omicron outbreak start date has been redefined from late November 2021 to mid-December 2021. Changes have been made to align reporting with the start date of Omicron published in the department's external facing Epidemiology report.