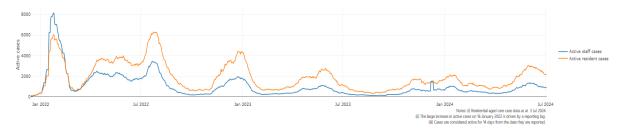

Figure 1: National outbreak trends in aged care

Figure 2: Trends in aged care cases - December 2021 to present