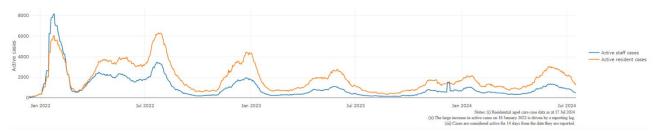

## **Mortality**

For the period of 1 January 2024 to 27 June 2024, COVID-19 is recorded as the cause of death in 2.3% of all deaths in permanent residents in aged care homes.

Since the beginning of the Omicron outbreak in mid-December<sup>5</sup> 2021, there have been 154,204 deaths in residential aged care from all causes (report period from 15 December 2021 to 27 June 2024)<sup>6</sup>. COVID-19 deaths account for 3.9% of this figure.

There has been a decrease year on year for the rate of case fatality<sup>7</sup>, from a 33% case fatality rate in resident COVID-19 cases in 2020 to 3.3% in 2022 and 1.7% currently.

Over the course of the pandemic, all-cause excess mortality in residential aged care was below expected numbers in 2020, and within expected range in 2021. In the first half of 2022, all-cause excess mortality in residential aged care was above the expected range. Excess mortality for the second half of the 2022 is yet to be finalised.

Figure 3: COVID-19 deaths in RACHs overlaid with community deaths

<sup>&</sup>lt;sup>5</sup> The Omicron outbreak start date has been redefined from late November 2021 to mid-December 2021. Changes have been made to align reporting with the start date of Omicron published in the department's external facing Epidemiology report.