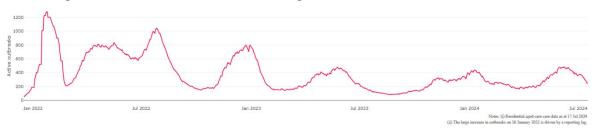

Figure 1: National outbreak trends in aged care

Figure 2: Trends in aged care cases - December 2021 to present