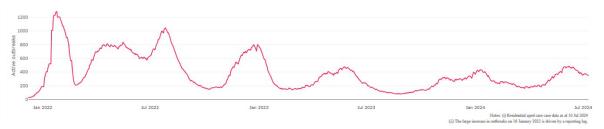

Figure 1: National outbreak trends in aged care

Figure 2: Trends in aged care cases - December 2021 to present