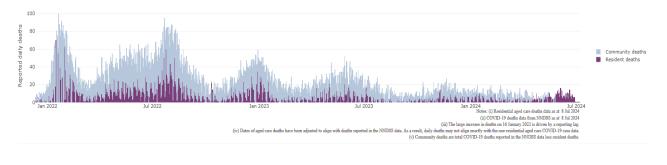

Figure 3: COVID-19 deaths in RACHs overlaid with community deaths

<sup>&</sup>lt;sup>5</sup> The Omicron outbreak start date has been redefined from late November 2021 to mid-December 2021. Changes have been made to align reporting with the start date of Omicron published in the department's external facing Epidemiology report.