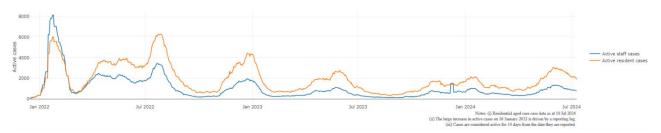

Figure 1: National outbreak trends in aged care

Figure 2: Trends in aged care cases - December 2021 to present