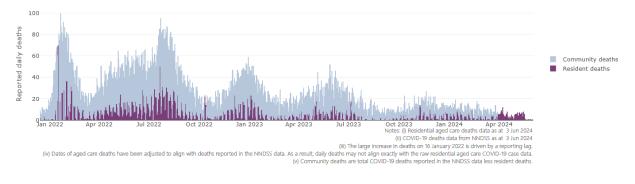

#### Mortality

For the period of 1 January 2024 to 1 June 2024, COVID-19 is recorded as the cause of death in 1.9% of all deaths in permanent residents in aged care homes.

Since the beginning of the Omicron outbreak in mid-December<sup>5</sup> 2021, there have been 146,906 deaths in residential aged care from all causes (report period from 15 December 2021 to 1 June 2024)<sup>6</sup>. COVID-19 deaths account for 3.9% of this figure.

Over the course of the pandemic, all-cause excess mortality in residential aged care was below expected numbers in 2020, and within expected range in 2021. In the first half of 2022, all-cause excess mortality in residential aged care was above the expected range. Excess mortality for the second half of the 2022 is yet to be finalised.

#### Figure 3: COVID-19 deaths in RACHs overlaid with community deaths

<sup>&</sup>lt;sup>5</sup> The Omicron outbreak start date has been redefined from late November 2021 to mid-December 2021. Changes have been made to align reporting with the start date of Omicron published in the department's external facing Epidemiology report.