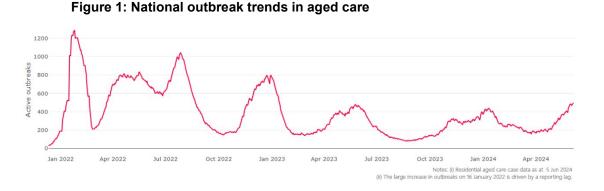

# COVID-19 outbreaks in Australian residential aged care homes

National snapshot

As at 8:00 am 6 June 2024, there are 4,413 active COVID-19 cases reported in 499 active outbreaks in residential aged care homes (RACHs) across Australia. There has been an increase of 218 outbreaks, 49 new resident deaths and 4,256 combined new resident and staff cases reported since 30 May 2024.