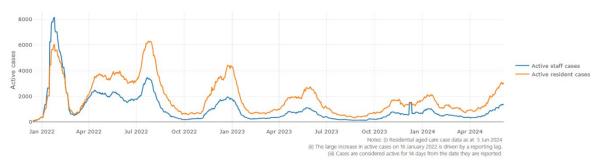

# COVID-19 outbreaks in Australian residential aged care homes

National snapshot

As at 8:00 am 6 June 2024, there are 4,413 active COVID-19 cases reported in 499 active outbreaks in residential aged care homes (RACHs) across Australia. There has been an increase of 218 outbreaks, 49 new resident deaths and 4,256 combined new resident and staff cases reported since 30 May 2024.