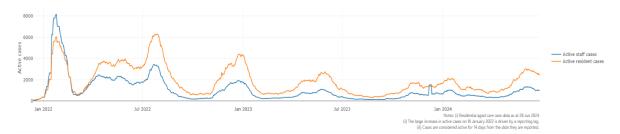

### Mortality

For the period of 1 January 2024 to 27 June 2024, COVID-19 is recorded as the cause of death in 2.2% of all deaths in permanent residents in aged care homes.

Since the beginning of the Omicron outbreak in mid-December<sup>5</sup> 2021, there have been 150,616 deaths in residential aged care from all causes (report period from 15 December 2021 to 22 June 2024)<sup>6</sup>. COVID-19 deaths account for 3.9% of this figure.

There has been a decrease year on year for the rate of case fatality<sup>7</sup>, from a 33% case fatality rate in resident COVID-19 cases in 2020 to 3.3% in 2022 and 1.7% currently.

Over the course of the pandemic, all-cause excess mortality in residential aged care was below expected numbers in 2020, and within expected range in 2021. In the first half of 2022, all-cause excess mortality in residential aged care was above the expected range. Excess mortality for the second half of the 2022 is yet to be finalised.

Figure 3: COVID-19 deaths in RACHs overlaid with community deaths

<sup>&</sup>lt;sup>5</sup> The Omicron outbreak start date has been redefined from late November 2021 to mid-December 2021. Changes have been made to align reporting with the start date of Omicron published in the department's external facing Epidemiology report.