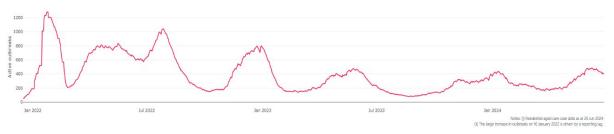

Figure 1: National outbreak trends in aged care

Figure 2: Trends in aged care cases - December 2021 to present