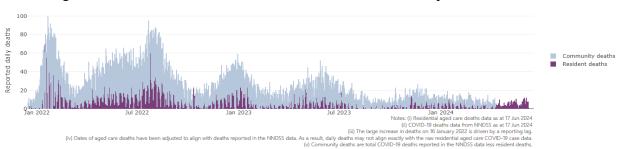

Figure 3: COVID-19 deaths in RACHs overlaid with community deaths

Over the course of the pandemic, all-cause excess mortality in residential aged care was below expected numbers in 2020, and within expected range in 2021. In the first half of 2022, all-cause excess mortality in residential aged care was above the expected range. Excess mortality for the second half of the 2022 is yet to be finalised.