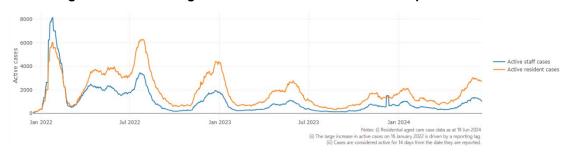

Figure 1: National outbreak trends in aged care

Figure 2: Trends in aged care cases - December 2021 to present