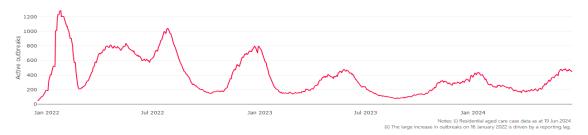

Figure 1: National outbreak trends in aged care

Figure 2: Trends in aged care cases - December 2021 to present