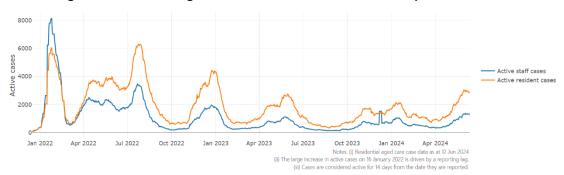

Figure 3: COVID-19 deaths in RACHs overlaid with community deaths

<sup>&</sup>lt;sup>5</sup> The Omicron outbreak start date has been redefined from late November 2021 to mid-December 2021. Changes have been made to align reporting with the start date of Omicron published in the department's external facing Epidemiology report.

### Mortality

For the period of 1 January 2024 to 13 June 2024, COVID-19 is recorded as the cause of death in 2.0% of all deaths in permanent residents in aged care homes.

Since the beginning of the Omicron outbreak in mid-December<sup>5</sup> 2021, there have been 148,213 deaths in residential aged care from all causes (report period from 15 December 2021 to 8 June 2024)<sup>6</sup>. COVID-19 deaths account for 3.9% of this figure.

Over the course of the pandemic, all-cause excess mortality in residential aged care was below expected numbers in 2020, and within expected range in 2021. In the first half of 2022, all-cause excess mortality in residential aged care was above the expected range. Excess mortality for the second half of the 2022 is yet to be finalised.