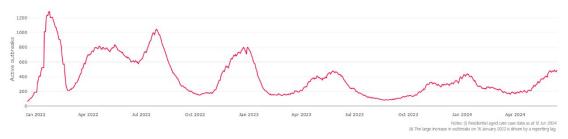

Figure 1: National outbreak trends in aged care

Figure 2: Trends in aged care cases - December 2021 to present

## National snapshot

As at 8:00 am 13 June 2024, there are 4,147 active COVID-19 cases reported in 487 active outbreaks in residential aged care homes (RACHs) across Australia. There has been an increase of 180 outbreaks, 48 new resident deaths and 3,779 combined new resident and staff cases reported since 6 June 2024.