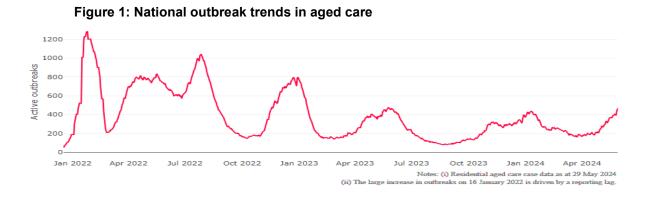

## COVID-19 outbreaks in Australian residential aged care homes

National snapshot

As at 8:00 am 30 May 2024, there are 4,238 active COVID-19 cases reported in 469 active outbreaks in residential aged care homes (RACHs) across Australia. There has been an increase of 76 outbreaks, 29 new resident deaths and 3,788 combined new resident and staff cases reported since 23 May 2024.