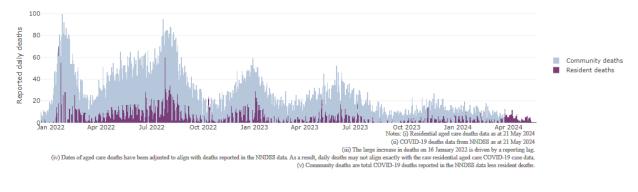

### Mortality

For the period of 1 January 2024 to 24 May 2024, COVID-19 is recorded as the cause of death in 1.9% of all deaths in permanent residents in aged care homes.

Since the beginning of the Omicron outbreak in mid-December<sup>5</sup> 2021, there have been 145,436 deaths in residential aged care from all causes (report period from 15 December 2021 to 24 May 2024)<sup>6</sup>. COVID-19 deaths account for 3.9% of this figure.

Over the course of the pandemic, all-cause excess mortality in residential aged care was below expected numbers in 2020, and within expected range in 2021. In the first half of 2022, all-cause excess mortality in residential aged care was above the expected range. Excess mortality for the second half of the 2022 is yet to be finalised.

#### Figure 3: COVID-19 deaths in RACHs overlaid with community deaths

<sup>&</sup>lt;sup>5</sup> The Omicron outbreak start date has been redefined from late November 2021 to mid December 2021. Changes have been made to align reporting with the start date of Omicron published in the department's external facing Epidemiology report.