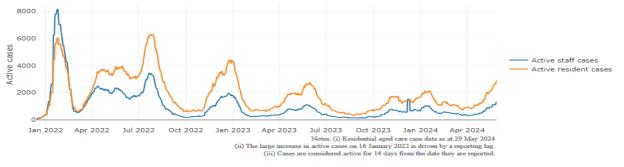

| Category                    | Active <sup>2</sup> | Change in<br>active (7<br>days) | Cumulative<br>Total | Cumulative<br>increase (7<br>days) |
|-----------------------------|---------------------|---------------------------------|---------------------|------------------------------------|
| Outbreaks <sup>3</sup>      | 469                 | 76                              | 21,071              | 219                                |
| RACHs affected              | 469                 | 76                              | 2,875               | 3                                  |
| Resident cases <sup>4</sup> | 2,927               | 430                             | 202,190             | 2,563                              |
| Resident deaths             | N/A                 | N/A                             | 6,580               | 29                                 |
| Staff cases                 | 1,311               | 176                             | 176 112,015         |                                    |