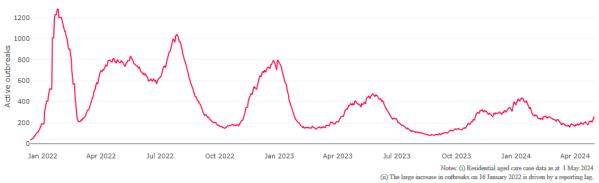

Figure 1: National outbreak trends in aged care

Figure 2: Trends in aged care cases - December 2021 to present