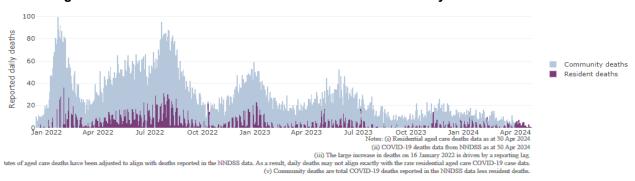

Figure 3: COVID-19 deaths in RACHs overlaid with community deaths

<sup>5</sup> The Omicron outbreak start date has been redefined from late November 2021 to mid December 2021. Changes have been made to align reporting with the start date of Omicron published in the department's external facing Epidemiology report.