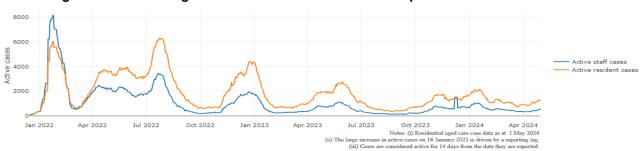

Figure 1: National outbreak trends in aged care

Figure 2: Trends in aged care cases - December 2021 to present