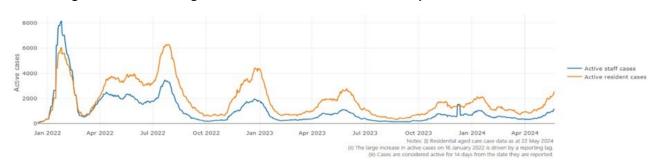

Figure 1: National outbreak trends in aged care

Figure 2: Trends in aged care cases - December 2021 to present