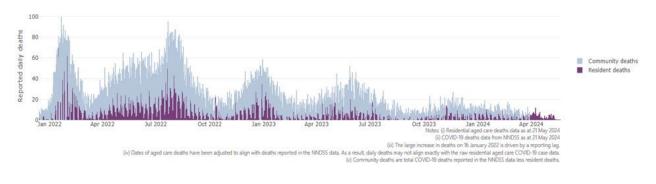

Figure 3: COVID-19 deaths in RACHs overlaid with community deaths

<sup>&</sup>lt;sup>5</sup> The Omicron outbreak start date has been redefined from late November 2021 to mid December 2021. Changes have been made to align reporting with the start date of Omicron published in the department's external facing Epidemiology report.