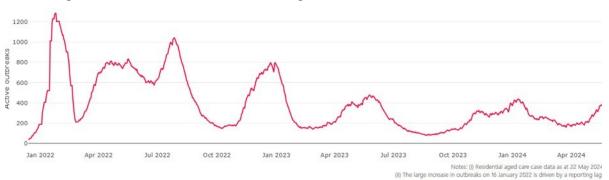

Figure 1: National outbreak trends in aged care

Figure 2: Trends in aged care cases - December 2021 to present