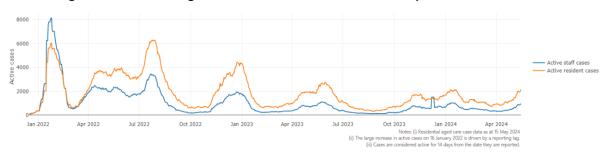

Figure 1: National outbreak trends in aged care

Figure 2: Trends in aged care cases - December 2021 to present