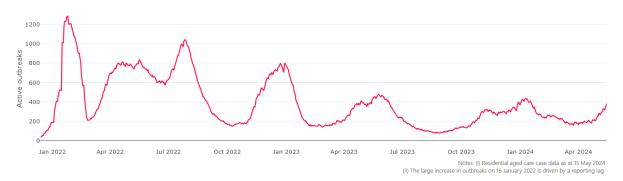

Figure 1: National outbreak trends in aged care

Figure 2: Trends in aged care cases - December 2021 to present