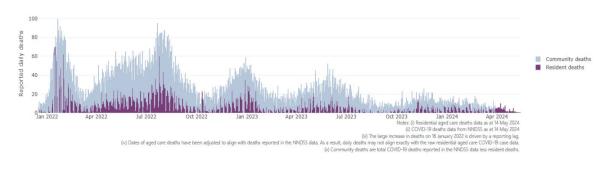

Figure 3: COVID-19 deaths in RACHs overlaid with community deaths

<sup>&</sup>lt;sup>5</sup> The Omicron outbreak start date has been redefined from late November 2021 to mid December 2021. Changes have been made to align reporting with the start date of Omicron published in the department's external facing Epidemiology report.