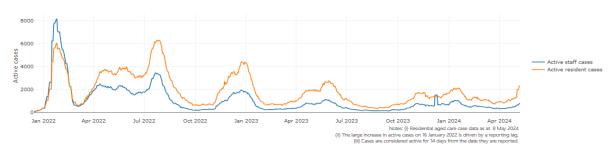

## **Mortality**

For the period of 1 January 2024 to 4 May 2024, COVID-19 is recorded as the cause of death in 1.7% of all deaths in permanent residents in aged care homes.

Since the beginning of the Omicron outbreak in mid-December<sup>5</sup> 2021, there have been 140,928 deaths in residential aged care from all causes (report period from 15 December 2021 to 4 May 2024)<sup>6</sup>. COVID-19 deaths account for 4.0% of this figure.

Over the course of the pandemic, all-cause excess mortality in residential aged care was below expected numbers in 2020, and within expected range in 2021. In the first half of 2022, all-cause excess mortality in residential aged care was above the expected range. Excess mortality for the second half of the 2022 is yet to be finalised.

Figure 3: COVID-19 deaths in RACHs overlaid with community deaths

<sup>&</sup>lt;sup>5</sup> The Omicron outbreak start date has been redefined from late November 2021 to mid December 2021. Changes have been made to align reporting with the start date of Omicron published in the department's external facing Epidemiology report.