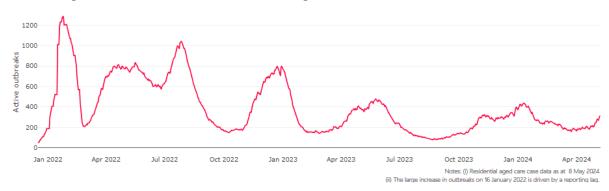

Figure 1: National outbreak trends in aged care

Figure 2: Trends in aged care cases - December 2021 to present