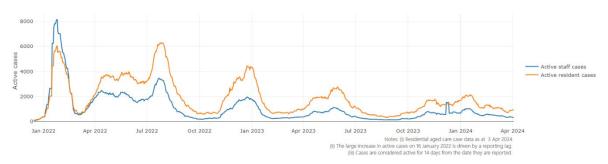

### **Mortality**

For the period of 1 July 2023 to 30 March 2024, COVID-19 is recorded as the cause of death in 1.5% of all deaths in permanent residents in aged care homes.

Since the beginning of the Omicron outbreak in mid December<sup>5</sup> 2021, there have been 136,487 deaths in residential aged care from all causes (report period from 15 December 2021 to 30 March 2024)<sup>6</sup>. COVID-19 deaths account for 4.0% of this figure.

Over the course of the pandemic, all-cause excess mortality in residential aged care was below expected numbers in 2020, and within expected range in 2021. In the first half of 2022, all-cause excess mortality in residential aged care was above the expected range. Excess mortality for the second half of the 2022 is yet to be finalised.

Figure 3: COVID-19 deaths in RACHs overlaid with community deaths

<sup>&</sup>lt;sup>5</sup> The Omicron outbreak start date has been redefined from late November 2021 to mid December 2021. Changes have been made to align reporting with the start date of Omicron published in the department's external facing Epidemiology report.