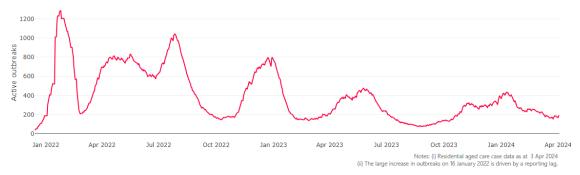

Figure 1: National outbreak trends in aged care

Figure 2: Trends in aged care cases - December 2021 to present