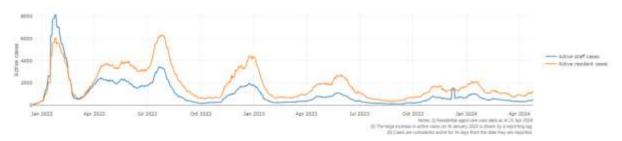

Figure 1: National outbreak trends in aged care

Figure 2: Trends in aged care cases - December 2021 to present

# National snapshot

As at 8:00 am 25 April 2024, there are 1,673 active COVID-19 cases reported in 222 active outbreaks in residential aged care homes (RACHs) across Australia. There has been an increase of 11 outbreaks, 34 new resident deaths and 1,477 combined new resident and staff cases reported since 18 April 2024.