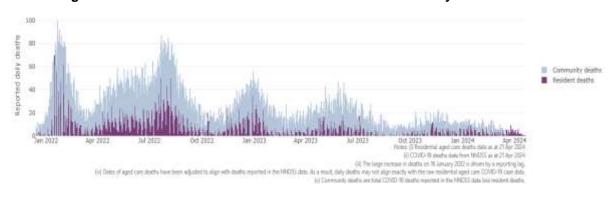

Figure 3: COVID-19 deaths in RACHs overlaid with community deaths

<sup>&</sup>lt;sup>5</sup> The Omicron outbreak start date has been redefined from late November 2021 to mid December 2021. Changes have been made to align reporting with the start date of Omicron published in the department's external facing Epidemiology report.

## Mortality

For the period of 1 January 2024 to 20 April 2024, COVID-19 is recorded as the cause of death in 1.6% of all deaths in permanent residents in aged care homes.

Since the beginning of the Omicron outbreak in mid-December<sup>5</sup> 2021, there have been 140,025 deaths in residential aged care from all causes (report period from 15 December 2021 to 20 April 2024)<sup>6</sup>. COVID-19 deaths account for 3.9% of this figure.

Over the course of the pandemic, all-cause excess mortality in residential aged care was below expected numbers in 2020, and within expected range in 2021. In the first half of 2022, all-cause excess mortality in residential aged care was above the expected range. Excess mortality for the second half of the 2022 is yet to be finalised.