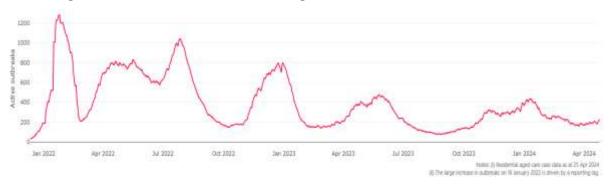

Figure 1: National outbreak trends in aged care

Figure 2: Trends in aged care cases - December 2021 to present

# National snapshot

As at 8:00 am 25 April 2024, there are 1,673 active COVID-19 cases reported in 222 active outbreaks in residential aged care homes (RACHs) across Australia. There has been an increase of 11 outbreaks, 34 new resident deaths and 1,477 combined new resident and staff cases reported since 18 April 2024.