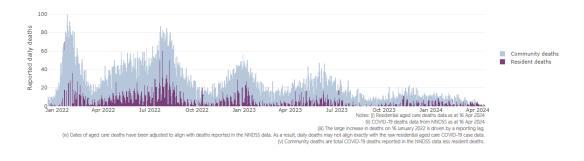

Figure 3: COVID-19 deaths in RACHs overlaid with community deaths

<sup>&</sup>lt;sup>5</sup> The Omicron outbreak start date has been redefined from late November 2021 to mid December 2021. Changes have been made to align reporting with the start date of Omicron published in the department's external facing Epidemiology report.