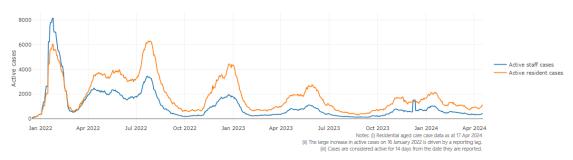

Figure 1: National outbreak trends in aged care

Figure 2: Trends in aged care cases - December 2021 to present