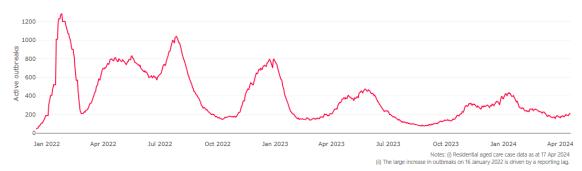

Figure 1: National outbreak trends in aged care

Figure 2: Trends in aged care cases - December 2021 to present