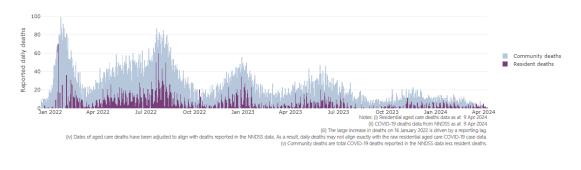

Figure 3: COVID-19 deaths in RACHs overlaid with community deaths

<sup>&</sup>lt;sup>5</sup> The Omicron outbreak start date has been redefined from late November 2021 to mid December 2021. Changes have been made to align reporting with the start date of Omicron published in the department's external facing Epidemiology report.