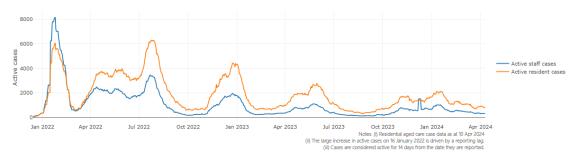

Figure 1: National outbreak trends in aged care

Figure 2: Trends in aged care cases - December 2021 to present