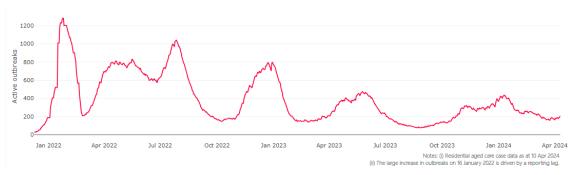

Figure 1: National outbreak trends in aged care

Figure 2: Trends in aged care cases - December 2021 to present