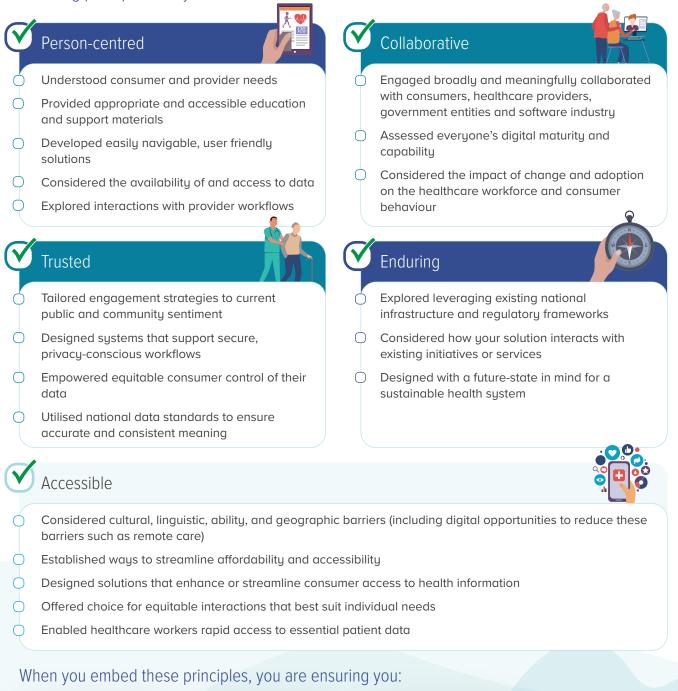

## Digital Health Blueprint & Action Plan Checklists

When designing, developing and implementing policy initiatives, ensure they align to the following principles and you have:

place the consumer and carer values at the centre of their health and wellbeing aid everyone in improving disease prevention and enhancing health and wellness respond to the evolving needs of consumers, healthcare providers, researchers and innovators

support a consumer-centric health system informed by data support inclusivity, equity and usability by design support a principles-led approach in the delivery of our vision