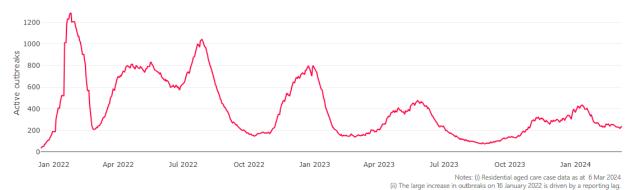

Figure 1: National outbreak trends in aged care

Figure 2: Trends in aged care cases - December 2021 to present