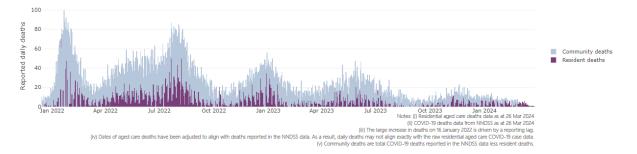

# Figure 3: COVID-19 deaths in RACHs overlaid with community deaths

### Mortality

For the period of 1 July 2023 to 23 March 2024, COVID-19 is recorded as the cause of death in 1.6% of all deaths in permanent residents in aged care homes.

Since the beginning of the Omicron outbreak in mid December<sup>5</sup> 2021, there have been 135,590 deaths in residential aged care from all causes (report period from 15 December 2021 to 23 March 2024)<sup>6</sup>. COVID-19 deaths account for 4.0% of this figure.

Over the course of the pandemic, all-cause excess mortality in residential aged care was below expected numbers in 2020, and within expected range in 2021. In the first half of 2022, all-cause excess mortality in residential aged care was above the expected range. Excess mortaility for the second half of the 2022 is yet to be finalised.