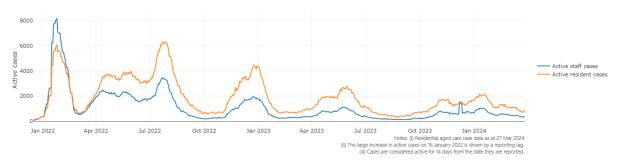

s a result, changes in active outbreak status may not align with day on day variations to active totals. These adjustments will also affect the number of cases in staff and residents reported each week.

<sup>2</sup> Active residents and staff cases are the total currently positive cases in active outbreaks

<sup>&</sup>lt;sup>3</sup> An outbreak is considered to be active pending advice from the relevant Public Health Unit. An outbreak is defined as at least 1 positive case in a resident or 2+ cases in staff.

<sup>&</sup>lt;sup>4</sup> Case numbers and numbers of deaths are dependent upon reporting from RACHs and validation of deaths from state and territory governments. This is subject to change as further information is provided.





Figure 1: National outbreak trends in aged care





### Mortality

For the period of 1 July 2023 to 23 March 2024, COVID-19 is recorded as the cause of death in 1.6% of all deaths in permanent residents in aged care homes.

Since the beginning of the Omicron outbreak in mid December<sup>5</sup> 2021, there have been 135,590 deaths in residential aged care from all causes (report period from 15 December 2021 to 23 March 2024)<sup>6</sup>. COVID-19 deaths account for 4.0% of this figure.

Over the course of the pandemic, all-cause excess mortality in residential aged care was below expected numbers in 2020, and within expected range in 2021. In the first half of 2022, all-cause excess mortality in residential aged care was above the expected range. Excess mortaility for the second half of the 2022 is yet to be finalised.

<sup>&</sup>lt;sup