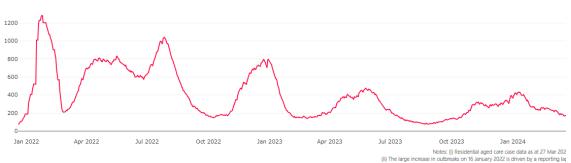

of a recovered site back to an active outbreak site. As a result, changes in active outbreak status may not align with day on day variations to active totals. These adjustments will also affect the number of cases in staff and residents reported each week.

<sup>2</sup> Active residents and staff cases are the total currently positive cases in active outbreaks

<sup>&</sup>lt;sup>3</sup> An outbreak is considered to be active pending advice from the relevant Public Health Unit. An outbreak is defined as at least 1 positive case in a resident or 2+ cases in staff.

<sup>&</sup>lt;sup>4</sup> Case numbers and numbers of deaths are dependent upon reporting from RACHs and validation of deaths from state and territory governments. This is subject to change as further information is provided.





Figure 1: National outbreak trends in aged care





### Mortality

For the period of 1 July 2023 to 23 March 2024, COVID-19 is recorded as the cause of death in 1.6% of all deaths in permanent residents in aged care homes.

Since the beginning of the Omicron outbreak in mid December<sup>5</sup> 2021, there have been 135,590 deaths in residential aged care from all causes (report period from 15 December 2021 to 23 March 2024)<sup>6</sup>. COVID-19 deaths account for 4.0% of this figure.

Over the course of the pandemic, all-cause excess mortality in residential aged care was below expected numbers in 2020, and within expected range in 2021. In the first half of 2022, all-cause excess mortality in residential aged care was above the expected range. Excess mortaility for the second half