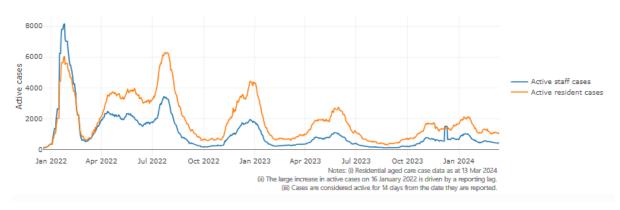

previous 7 days

Figure 1: National outbreak trends in aged care

Figure 2: Trends in aged care cases - December 2021 to present