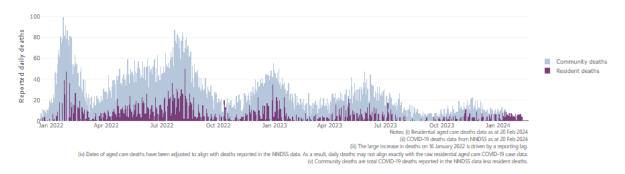

xpected numbers in 2020, and within expected range in 2021. In the first half of 2022, all-cause excess mortality in residential aged care was above the expected range. Excess mortality for the second half of the 2022 is yet to be finalised.

<sup>&</sup>lt;sup>5</sup> The Omicron outbreak start date has been redefined from late November 2021 to mid December 2021. Changes have been made to align reporting with the start date of Omicron published in the department's external facing Epidemiology report.

<sup>&</sup>lt;sup>6</sup> The department is now accessing aged care deaths data from the SIEBEL dataset. Figures are live and subject to change. Source: Department of Health and Aged Care unpublished data / SIEBEL dataset.

Figure 3: COVID-19 deaths in RACHs overlaid with community deaths



## Workforce in active residential aged care outbreaks

As at 15 March 2024, workforce surge staff have filled a total of 189,505 shifts in aged care services. These shifts include roles for GPs, nurses, care workers, allied health workers, executive and ancillary staff. In the past 7 days (to 15 March 2024) surge workforce providers have assisted 31 residential aged care homes and filled 291 shifts in aged care services.

Table 3: Workforce resources supplied to RACHs

| Workforce provider                               | Total shifts | Previous 7<br>days |
|--------------------------------------------------|--------------|--------------------|
| Recruitment, Consulting and Staffing Association | 103,905      | 0                  |
| Healthcare Australia (Workforce Surge)           | 15,