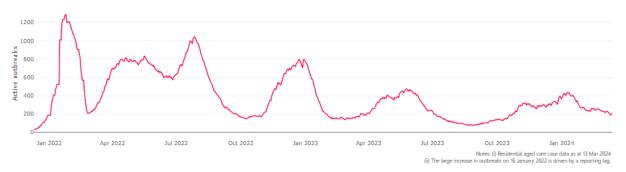

previous 7 days

Figure 1: National outbreak trends in aged care

Figure 2: Trends in aged care cases - December 2021 to present