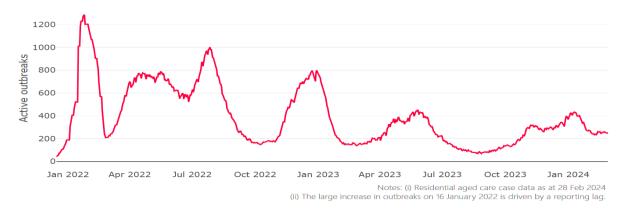

Figure 1: National outbreak trends in aged care

Figure 2: Trends in aged care cases - December 2021 to present