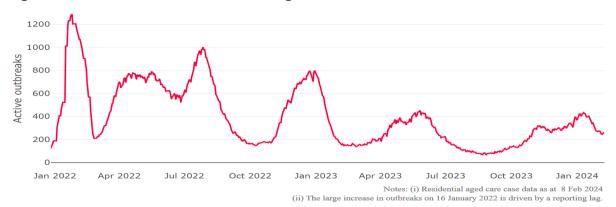

Figure 1: National Outbreak Trends in Aged Care

Figure 2: Trends in Aged Care Cases - December 2021 to Present