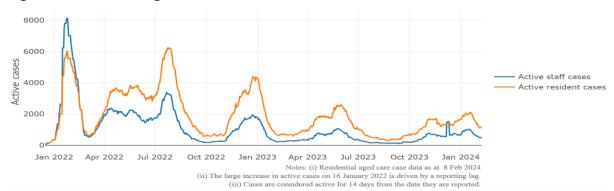

# **Mortality**

For the period of 1 July 2023 to 3 February 2024, COVID-19 is recorded as the cause of death in 1.6 percent of all deaths in permanent residents in aged care facilities.

Since the beginning of the Omicron outbreak in mid December<sup>5</sup> 2021, there have been 128,694 deaths in residential aged care from all causes (report period from 15 December 2021 to 3 February 2024)<sup>6</sup>. COVID-19 deaths account for 4.2 percent of this figure.

Over the course of the pandemic, all-cause excess mortality in Residential Aged Care was below expected numbers in 2020, and within expected range in 2021. In the first half of 2022, all-cause excess mortality in Residential Aged Care was above the expected range. Excess mortality for the second half of the 2022 is yet to be finalised.

Figure 3: COVID-19 Deaths in Residential Aged Care Facilities overlaid with Community deaths